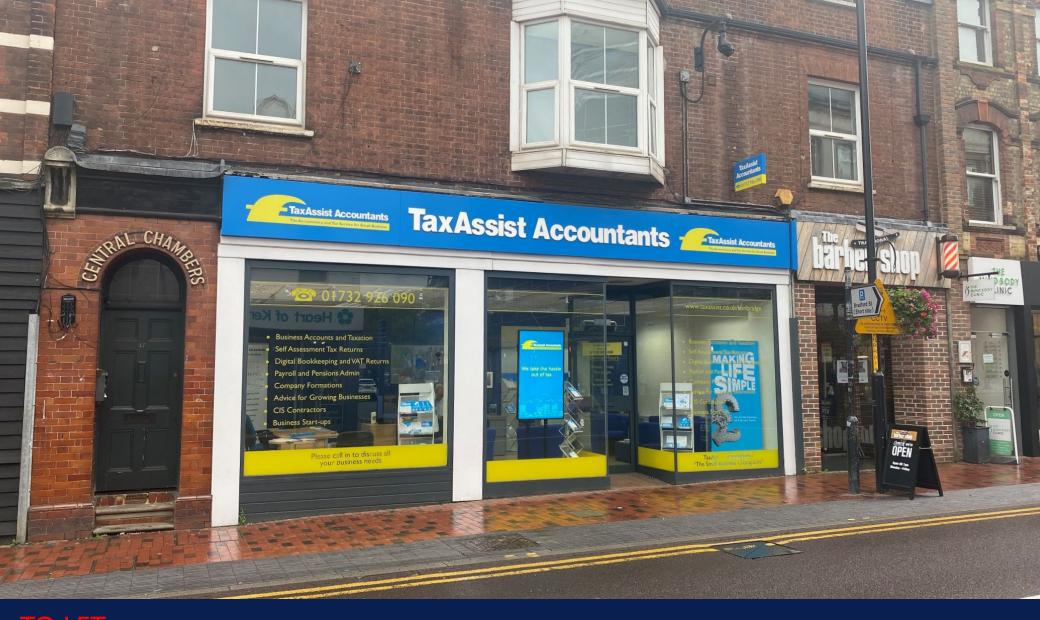

#### LOCATION

The property is situated in a prominent position on Tonbridge High Street. Surrounding occupiers include WH Smith, Nationwide, Choice and Specsavers amongst others.

The premises are close to the two pedestrian shopping arcades The Angel Walk Centre and The Pavilion

#### **DESCRIPTION**

Comprises a mid-terrace lock-up retail unit with a fully glazed shopfront. There is a WC and kitchen to the rear.