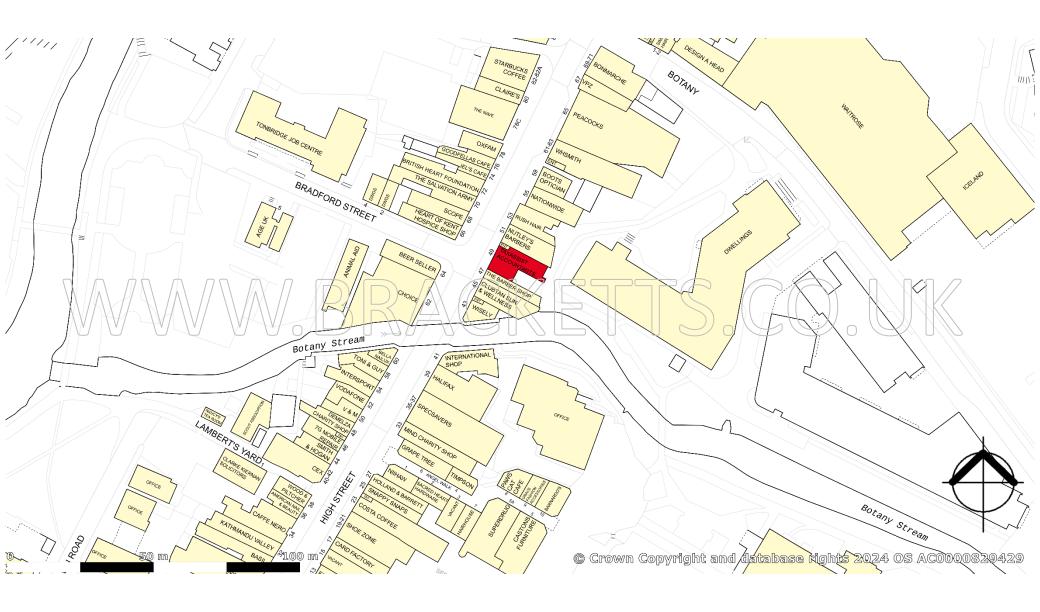

#### LOCATION

The property is situated in a prominent position on Tonbridge High Street. Surrounding occupiers include WH Smith, Nationwide, Choice and Specsavers amongst others.

The premises are close to the two pedestrian shopping arcades The Angel Walk Centre and The Pavilion

Tonbridge main line station is less than 300 metres to the south of the property providing a fast and frequent train service to central London stations with a minimum journey time of around 35 minutes.