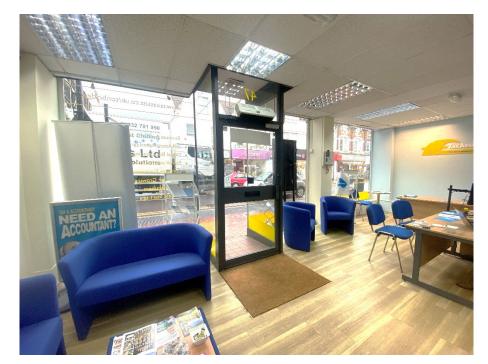

#### **DESCRIPTION**

Comprises a mid-terrace lock-up retail unit with a fully glazed shopfront. There is a WC and kitchen to the rear.

#### **FLOOR AREA**

The unit has the extends to approximately 66.61 sq m (717 sq ft) measured on net internal basis.

Sales Area 51.26 sq m (552 sq ft) Ancillary 15.35 sq m (165 sq ft)