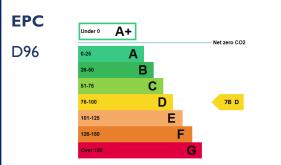

#### **BUSINESS RATES**

From the VOA, the unit is described as 'Shop & Premises' with a Rateable Value of £26,000.

The UBR for 2024/25 is 49.9p in the £.