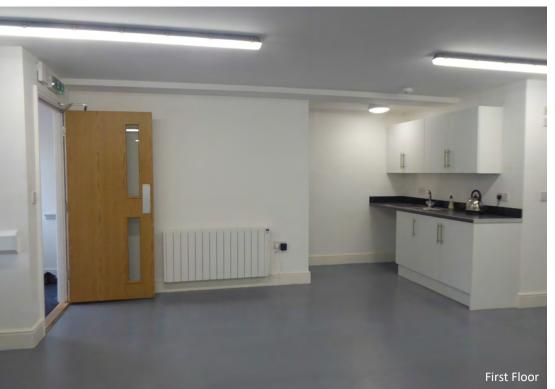

### **ACCOMMODATION**

GF GIA Approx. 817ft<sup>2</sup> [75.9m<sup>2</sup>] FF GIA Approx. 817ft<sup>2</sup> [75.9m<sup>2</sup>]

Total GIA Approx. 1,634ft<sup>2</sup> [151.8m<sup>2</sup>]

Dedicated parking at the front of the unit along with ample visitor parking available on site.

The premises benefit from double glazing, roller shutter door, tea point, electric heating, WC and air conditioning (first floor only).