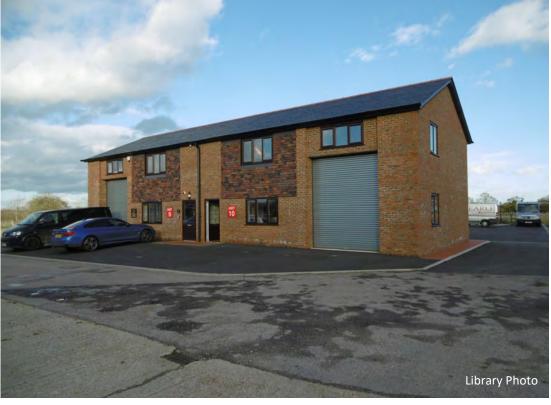

### **DESCRIPTION**

Modern two storey business unit, most recently used as offices and distribution facility. The property also benefitted from Planning Consent for change of use from B1a Office to D1 Dentistry Practice (Ref: 18/01230/AS) - now lapsed. The unit layout is suitable for a variety of uses, including office/administration (has many power points throughout) and storage/distribution with roller shutter door access.

### **ACCOMMODATION**

GF GIA Approx. 817ft<sup>2</sup> [75.9m<sup>2</sup>] FF GIA Approx. 817ft<sup>2</sup> [75.9m<sup>2</sup>]

Total GIA Approx. 1,634ft<sup>2</sup> [151.8m<sup>2</sup>]

Dedicated parking at the front of the unit along with ample visitor parking available on site.