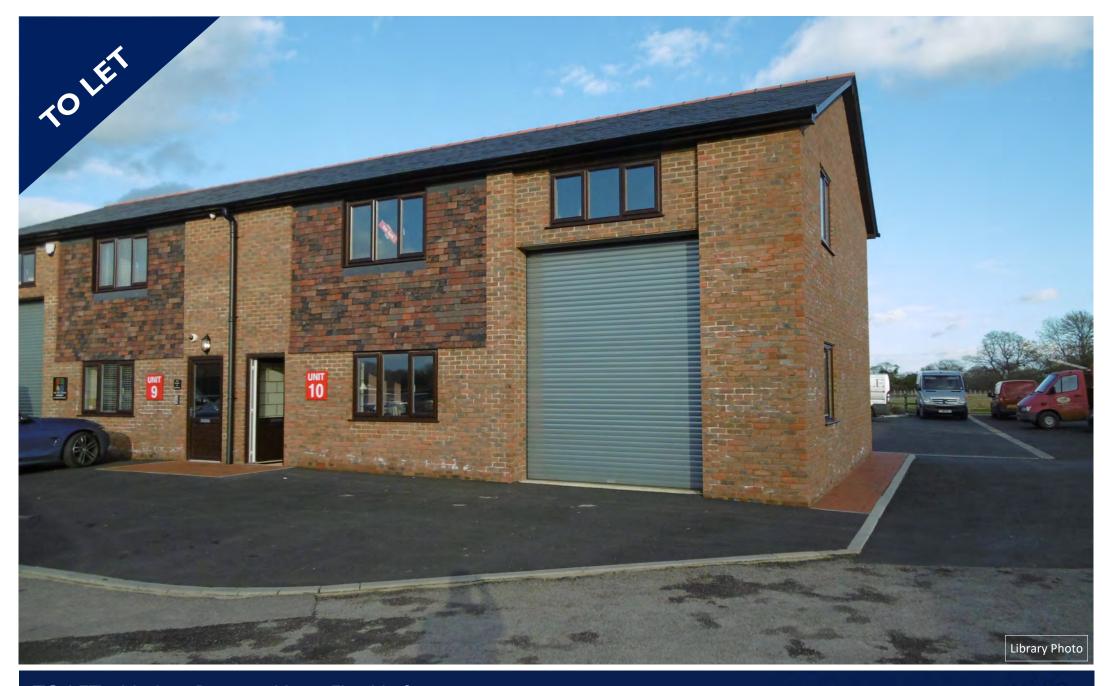

TO LET - Modern Business Unit - Flexible Space GIA Approx. 1,634ft<sup>2</sup> [151.7m<sup>2</sup>] with parking Unit 10, Pickhill Business Centre, Tenterden, Kent TN30 7LZ

When experience counts...

## UNIT 10

# PICKHILL BUSINESS CENTRE SMALLHYTHE ROAD TENTERDEN KENT TN30 7LZ

### **DESCRIPTION**

Modern two storey business unit, most recently used as offices and distribution facility. The property also benefitted from Planning Consent for change of use from B1a Office to D1 Dentistry Practice (Ref: 18/01230/AS) - now lapsed. The unit layout is suitable for a variety of uses, including office/administration (has many power points throughout) and storage/distribution with roller shutter door access.