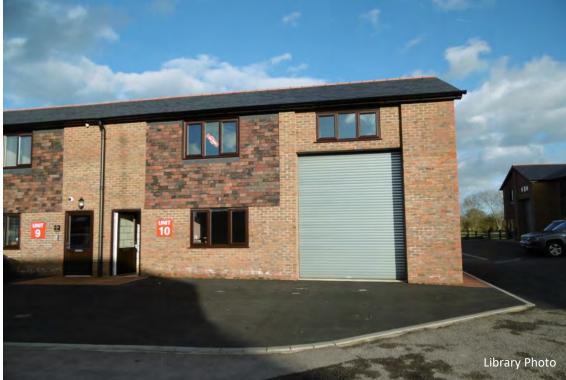

## UNIT 10

# PICKHILL BUSINESS CENTRE SMALLHYTHE ROAD TENTERDEN KENT TN30 7LZ

### **DESCRIPTION**

Modern two storey business unit, most recently used as offices and distribution facility. The property also benefitted from Planning Consent for change of use from B1a Office to D1 Dentistry Practice (Ref: 18/01230/AS) - now lapsed. The unit layout is suitable for a variety of uses, including office/administration (has many power points throughout) and storage/distribution with roller shutter door access.

The premises benefit from double glazing, roller shutter door, tea point, electric heating, WC and air conditioning (first floor only).