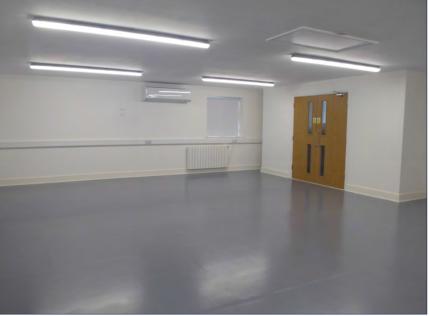

### **DESCRIPTION**

Modern two storey business unit, most recently used as offices and distribution facility. The property also benefitted from Planning Consent for change of use from B1a Office to D1 Dentistry Practice (Ref: 18/01230/AS) - now lapsed. The unit layout is suitable for a variety of uses, including office/administration (has many power points throughout) and storage/distribution with roller shutter door access.

The premises benefit from double glazing, roller shutter door, tea point, electric heating, WC and air conditioning (first floor only).