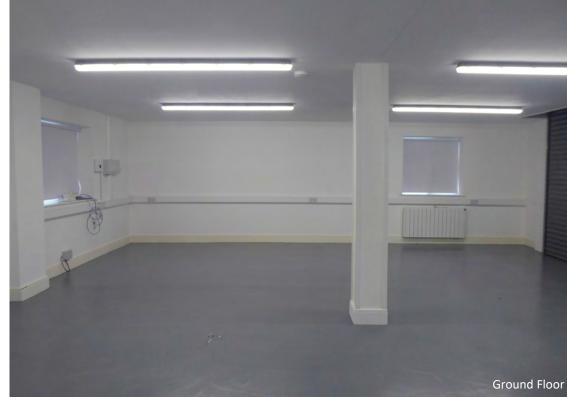

### **ACCOMMODATION**

GF GIA Approx. 817ft<sup>2</sup> [75.9m<sup>2</sup>] FF GIA Approx. 817ft<sup>2</sup> [75.9m<sup>2</sup>]

Total GIA Approx. 1,634ft<sup>2</sup> [151.8m<sup>2</sup>]

Dedicated parking at the front of the unit along with ample visitor parking available on site.

The premises benefit from double glazing, roller shutter door, tea point, electric heating, WC and air conditioning (first floor only).