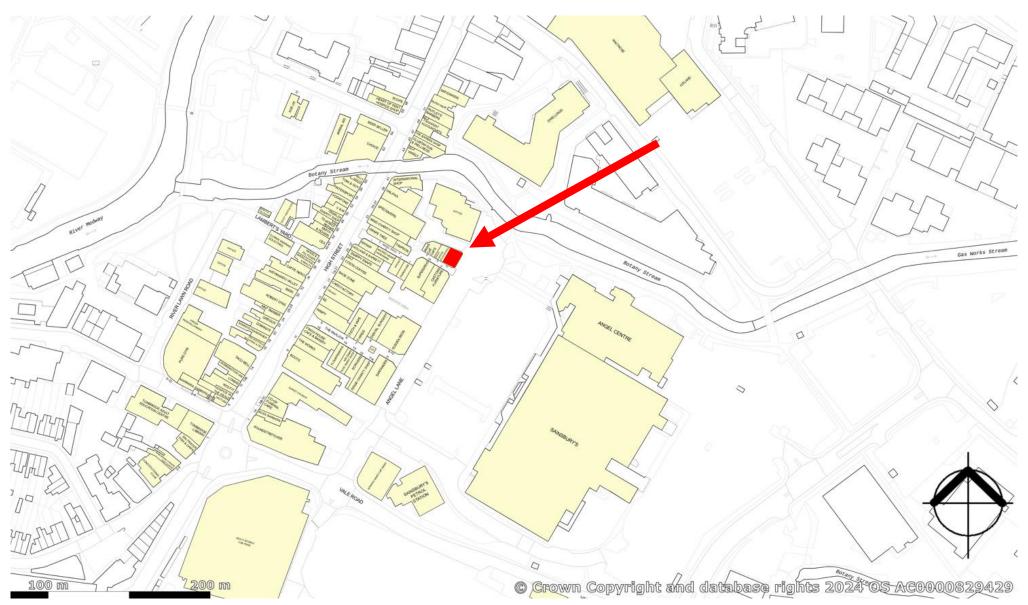

# **LOCATION**

The unit is located on the first floor of the Pavilion Shopping Center with prominent frontage onto Angel Lane and adjacent a large car park serving the town and Sainsbury's.

Tonbridge is a thriving market town located in Kent, with a resident population of approximately 40,000. The town offers an excellent range of retail and leisure facilities with many national High Street retailers, coffee shops, restaurants and pubs represented.