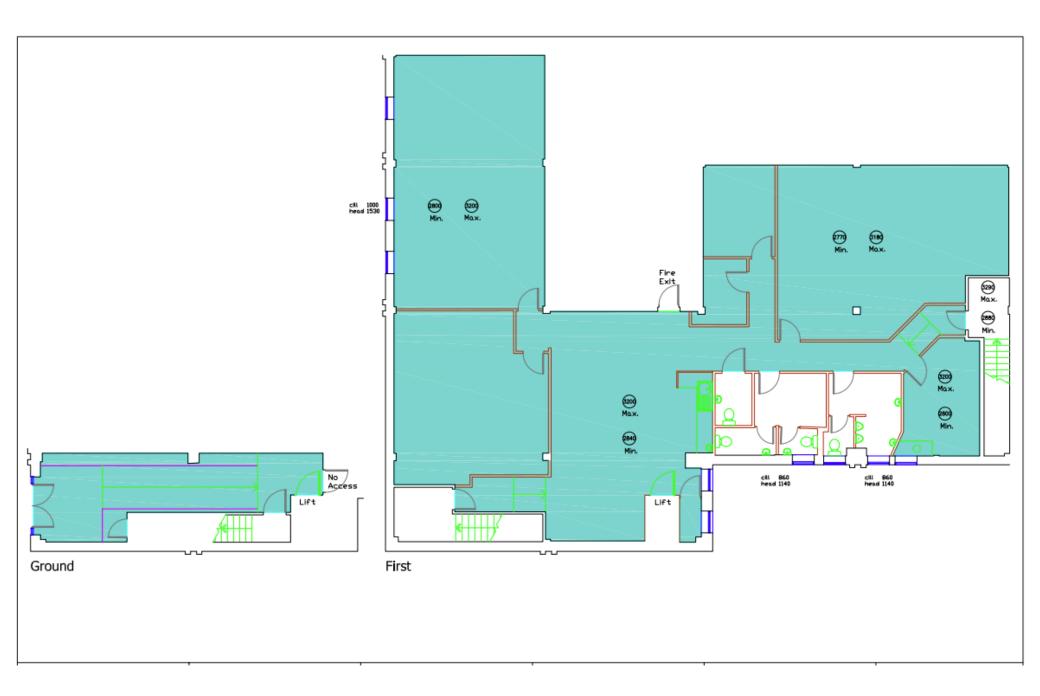

#### DESCRIPTION

The accommodation comprises a first floor former Pilates health studio. The accommodation benefits from:

- · reception area
- a number of partitioned fitness suites
- toilet block with changing facilities
- · demised parking space

# **FLOOR AREA**

The unit extends to approximately 291.12 sq m (3,134 sq ft) measured on net internal basis.