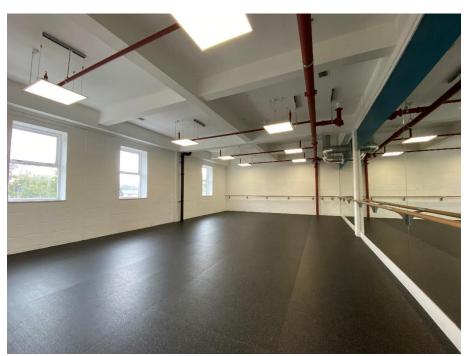

#### DESCRIPTION

The accommodation comprises a first floor former Pilates health studio. The accommodation benefits from:

- · reception area
- a number of partitioned fitness suites
- toilet block with changing facilities
- · demised parking space