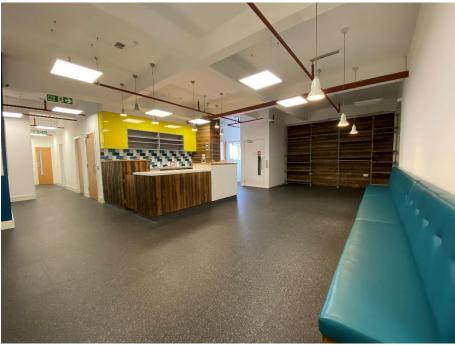

#### DESCRIPTION

The accommodation comprises a first floor former Pilates health studio. The accommodation benefits from:

- · reception area
- a number of partitioned fitness suites
- toilet block with changing facilities
- · demised parking space