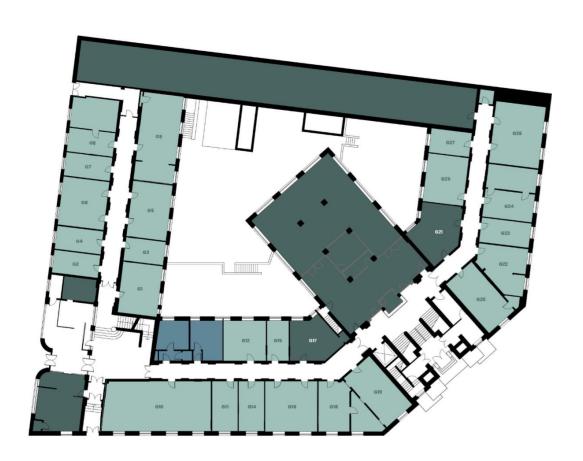

## PHASE I

| Room | Size (ft <sup>2</sup> ) | Price     |
|------|-------------------------|-----------|
|      |                         | per Month |
| GI0  | 840                     | £4,200    |
| GII  | 205                     | £1,025    |
| GI2  | 269                     | £1,345    |
| GI4  | 205                     | £1,025    |
| GI5  | 140                     | £700      |
| GI6  | 409                     | £2,045    |
| GI7  | 301                     | £1,505    |
| GI8  | 474                     | £2,370    |
| GI9  | 355                     | £1,775    |
| G19+ |                         | £2,420    |
|      |                         |           |