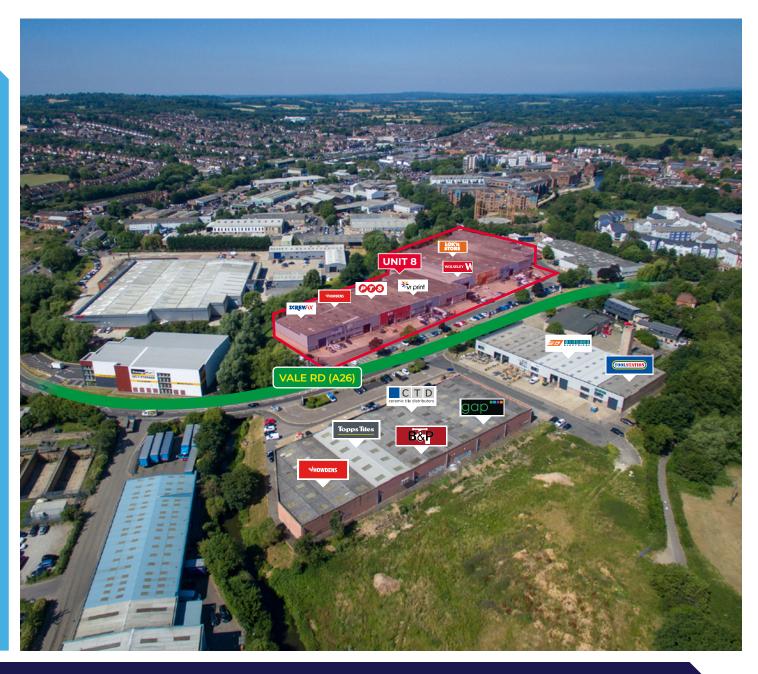

## **LOCATION**

Deacon Trading Estate is located on the eastern side of Tonbridge, prominently situated on the A26 Vale Road in a mixed commercial, albeit predominantly industrial area approximately 1.6 km (1 mile) from the town centre. Vale Road provides a direct link into central Tonbridge as well as linking up with the A21 to the south which provides direct access to Junction 5 of the M25 motorway 8 miles to the north.