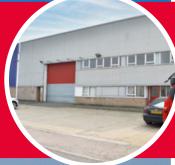

## **DESCRIPTION**

The unit is a mid-terrace light industrial / warehouse unit of steel portal frame construction. The unit benefits from a clear internal height of 5.1 m (17 feet), an electric loading door and a dedicated car parking and loading area.

## **SPECIFICATION**

- Refurbished (subject to landlords further works)
- Warehouse
- Prominent trade counter location
- First floor offices
- · Electric roller shutter loading door
- · Good car parking allocation
- Three phase power supply