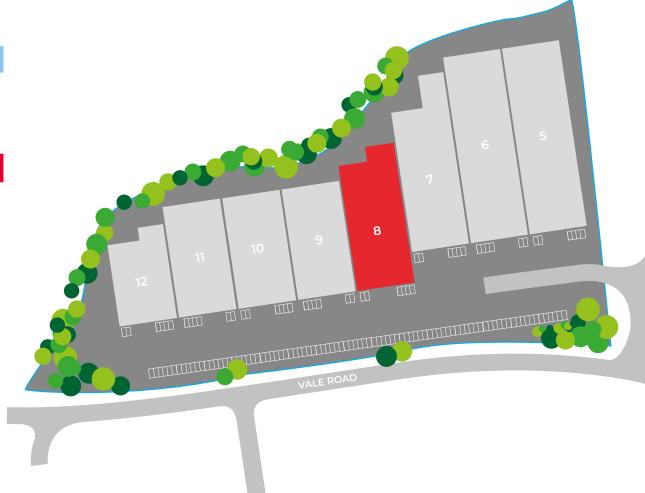

## **AVAILABILITY SCHEDULE**

| UNIT | OCCUPIER                             | M <sup>2</sup> | FT <sup>2</sup> |
|------|--------------------------------------|----------------|-----------------|
| 5    | TONBRIDGE PARTS PLUS                 | 1,712          | 18,429          |
| 6    | LOK'N STORE LTD                      | 1,716          | 18,471          |
| 7    | WOLSELEY                             | 1,469          | 15,813          |
| 8    | TO LET                               | 1,257          | 13,530          |
|      |                                      |                |                 |
| 9    | VR PRINT LTD                         | 1,025          | 11,031          |
| 9    | VR PRINT LTD PLUMBING TRADE SUPPLIES | 1,025          | 11,031          |
|      |                                      |                | ,               |