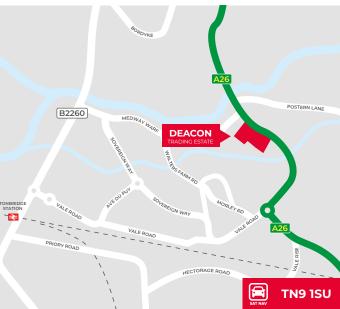

## **LOCATION**

Deacon Trading Estate is located on the eastern side of Tonbridge, prominently situated on the A26 Vale Road in a mixed commercial, albeit predominantly industrial area approximately 1.6 km (1 mile) from the town centre. Vale Road provides a direct link into central Tonbridge as well as linking up with the A21 to the south which provides direct access to Junction 5 of the M25 motorway 8 miles to the north.