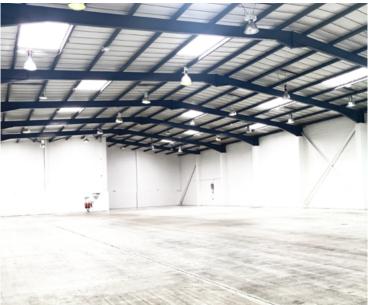

## **DESCRIPTION**

The unit is a mid-terrace light industrial / warehouse unit of steel portal frame construction. The unit benefits from a clear internal height of 5.1 m (17 feet), an electric loading door and a dedicated car parking and loading area.

## **SPECIFICATION**

- Refurbished (subject to landlords further works)
- Warehouse
- Prominent trade counter location
- First floor offices
- · Electric roller shutter loading door
- · Good car parking allocation
- Three phase power supply