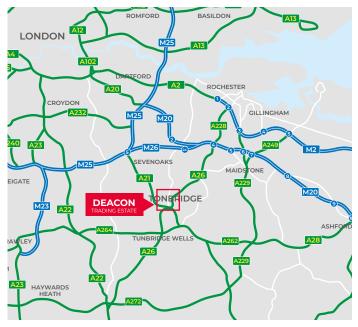

## **LOCATION**

Deacon Trading Estate is located on the eastern side of Tonbridge, prominently situated on the A26 Vale Road in a mixed commercial, albeit predominantly industrial area approximately 1.6 km (1 mile) from the town centre. Vale Road provides a direct link into central Tonbridge as well as linking up with the A21 to the south which provides direct access to Junction 5 of the M25 motorway 8 miles to the north.