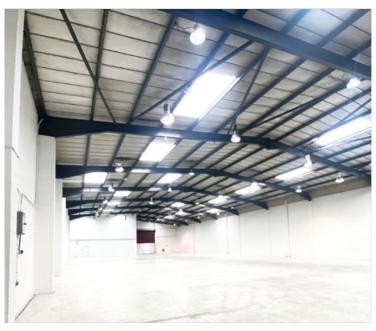

## **DESCRIPTION**

The unit is a mid-terrace light industrial / warehouse unit of steel portal frame construction. The unit benefits from a clear internal height of 5.1 m (17 feet), an electric loading door and a dedicated car parking and loading area.

## **SPECIFICATION**

- Refurbished (subject to landlords further works)
- Warehouse
- Prominent trade counter location
- First floor offices
- · Electric roller shutter loading door
- · Good car parking allocation
- Three phase power supply