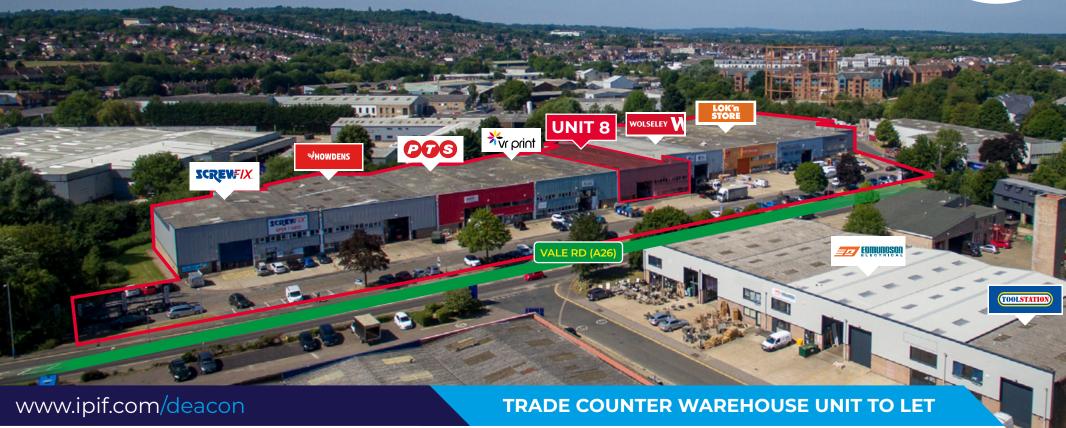

## **AVAILABILITY SCHEDULE**

| UNIT | OCCUPIER                             | M <sup>2</sup> | FT <sup>2</sup> |
|------|--------------------------------------|----------------|-----------------|
| 5    | TONBRIDGE PARTS PLUS                 | 1,712          | 18,429          |
| 6    | LOK'N STORE LTD                      | 1,716          | 18,471          |
| 7    | WOLSELEY                             | 1,469          | 15,813          |
| 8    | TO LET                               | 1,257          | 13,530          |
|      |                                      |                |                 |
| 9    | VR PRINT LTD                         | 1,025          | 11,031          |
| 9    | VR PRINT LTD PLUMBING TRADE SUPPLIES | 1,025          | 11,031          |
|      |                                      |                | ,               |