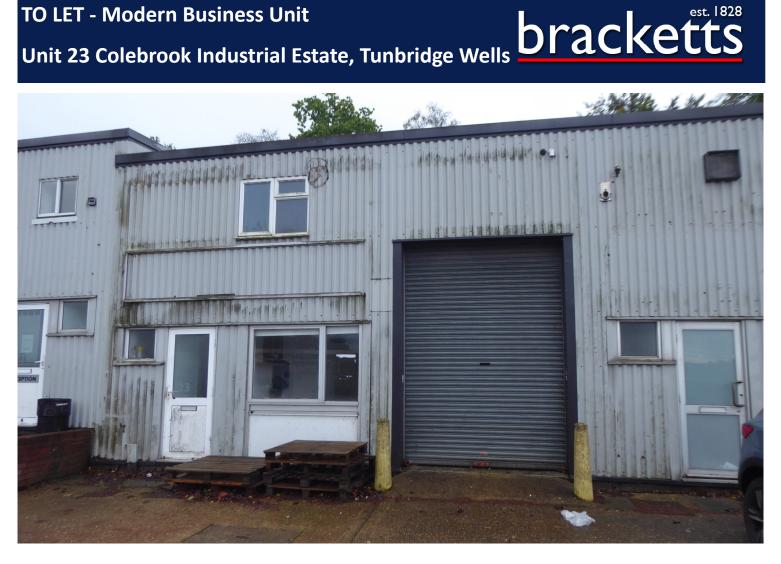

The property forms part of the Colebrook Industrial Estate which is situated less than I mile from the A21 Pembury By-Pass via Longfield Road, and a little over 2 miles North East of Tunbridge Wells town centre.

# **Ground Floor:**

GIA Approx.

1,175ft<sup>2</sup> [109.1m<sup>2</sup>]