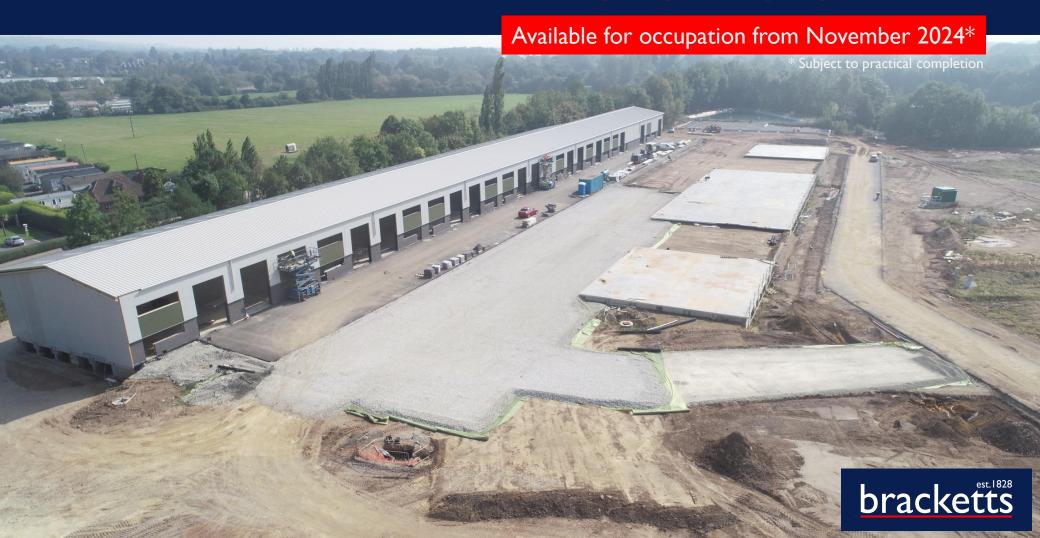

## YALDING ENTERPRISE PARK

HAMPSTEAD LANE, YALDING, KENT, ME18 6HJ

# NEW INDUSTRIAL / WAREHOUSE UNITS

2,325 SQ FT - 100,000 SQ FT

FOR SALE / TO LET

#### **SPECIFICATION**

New warehouse/industrial development providing 21 units (phase I) to shell

6m minimum eaves height

25kN/m<sup>2</sup> floor loading

Level access electric loading doors