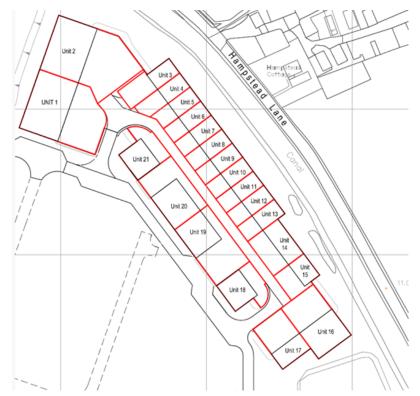

#### **SPECIFICATION**

New warehouse/industrial development providing 21 units (phase I) to shell

6m minimum eaves height

25kN/m<sup>2</sup> floor loading

Level access electric loading doors

#### **LOCAL AUTHORITY**

Maidstone Borough Council

Layouts for identification purposes only