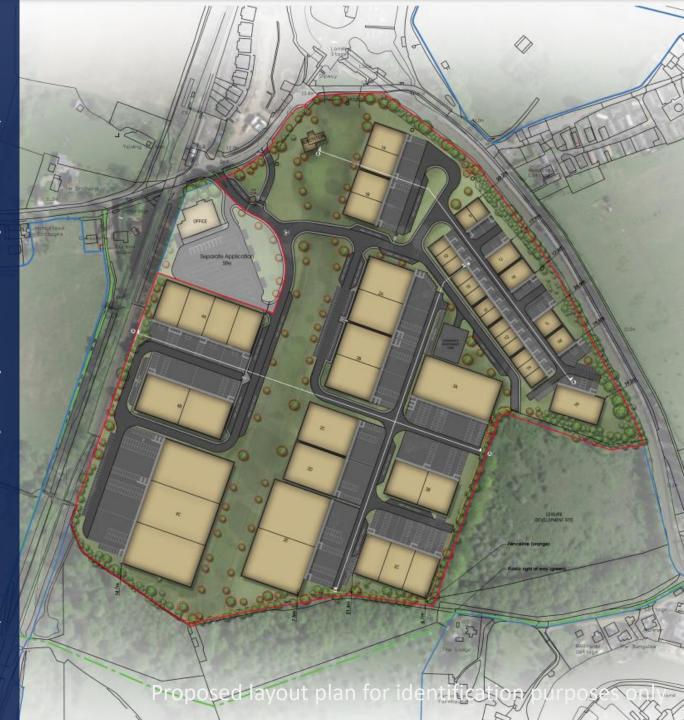

#### **SPECIFICATION**

New warehouse/industrial development providing 21 units (phase I) to shell

6m minimum eaves height

25kN/m<sup>2</sup> floor loading

Level access electric loading doors

#### **DEVELOPMENT OPPORTUNITIES**

Serviced plots from 0.5 acres to 8 acres are also available for sale or to let within the wider development on a STP basis for D&B new build opportunities for B1/B2 & B8 or as commercial yardage. All other interests are welcome on a conditional or unconditional basis.