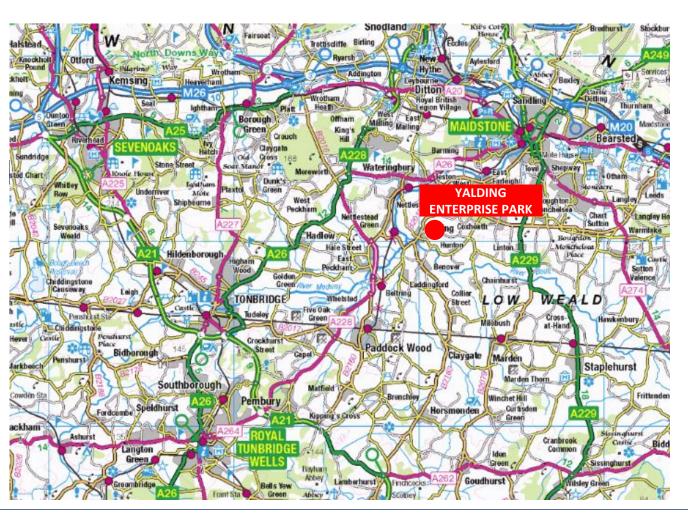

## **LOCATION**

The site is located in Yalding, West Kent which is approximately 10 miles east of Tonbridge, 4 miles north of Paddock Wood and 8 miles south of Maidstone.

The site is well connected with the A228 being 0.6 miles to the west and providing access to Junctions 2 & 4 of the M20/M26 motorways, approximately 7.5 miles to the north. These junctions provide good strategic access to the Port of Dover, Central London and the M25 London Orbital.

Local access to several market towns can be achieved via the A228 including Kings Hill, Maidstone, Paddock Wood and Tunbridge Wells.

Rail Service are available from Yalding Station, opposite the property, which provides access to Tonbridge to the South and Maidstone to the north

## **ROAD**

Maidstone 7.3 miles
Tunbridge Wells 10.4 miles
Sevenoaks 15.0 miles

A26 3.0 miles

M26 (jct. 2a) 7.2 miles

M20 (jct. 4) 8.5 miles

## **RAIL**

Yalding Station 60m (200 ft)

## **AIRPORT**

London Gatwick 36.2 miles

\* All quoted distances are approximate. Interested parties are to rely on their own investigations