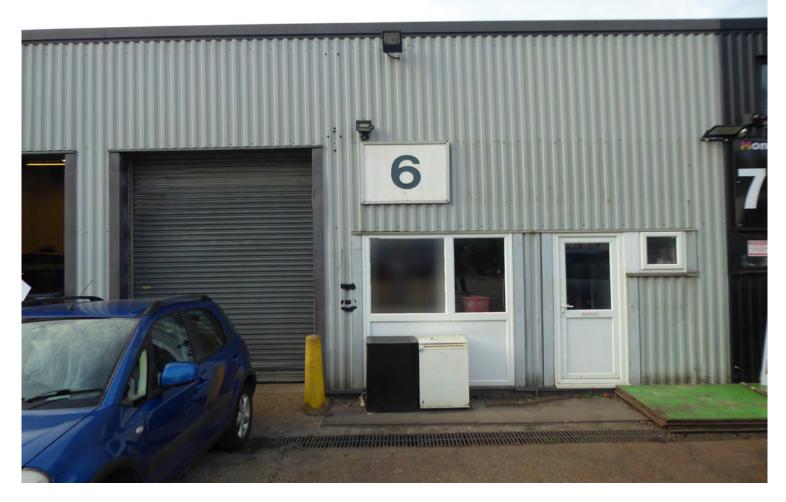

The property forms part of the Colebrook Industrial Estate which is situated less than I mile from the A2I Pembury By-Pass via Longfield Road, and a little over 2 miles North East of Tunbridge Wells town centre.

# **Ground Floor:**

GIA Approx.

1,175ft<sup>2</sup> [109.1m<sup>2</sup>]