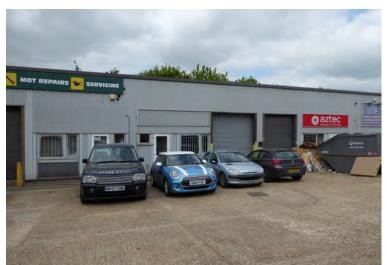

The property forms part of the Colebrook Industrial Estate which is situated less than I mile from the A2I Pembury By-Pass via Longfield Road, and a little over 2 miles North East of Tunbridge Wells town centre.