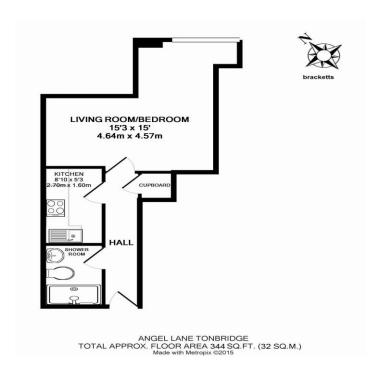

## Riverbank House, Angel Lane, Tonbridge, Kent, TN9 ISE

- MODERN STUDIO FLAT
- SPACE SAVING PULL DOWN BED
- COMMUNAL LIFT
- COUNCIL TAX BAND C
- OPEN PLAN LIVING/ BEDROOM
- WALKING DISTANCE TO MLS
- RIVERSIDE LOCATION

Rent £750 pcm

facebook.com/brackettscharteredsurveyors

bracketts.co.uk

27 -29 High Street, Tunbridge Wells, Kent TN1 1UU lettings@bracketts.co.uk

01892 533733

A high specification second floor studio apartment with river views in central Tonbridge. The property comprises a luxurious kitchen with fitted appliances, spacious living/bedroom accommodation and a luxury shower room. The living room has a space saving foldaway bed that stores neatly in a cupboard. There is a communal lift to all floors. Situated within walking distance of the town centre and main line station.