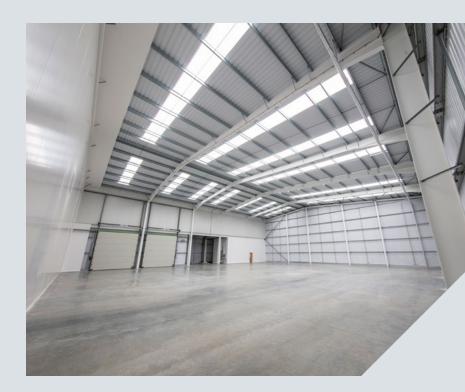

# **UNITS 5-6 & 8-9**

5,460 up to 12,410 sq ft (units combined)

## **General Specification**

Flexible warehouse/industrial units with fully fitted first floor offices.

8.4m clear internal height

37.5kN sq m floor loading

Electric loading doors

Ability to combine units

Secure business park

12 year collateral warranty available

Fitted offices with comfort cooling

Toilets

Generous parking facilities