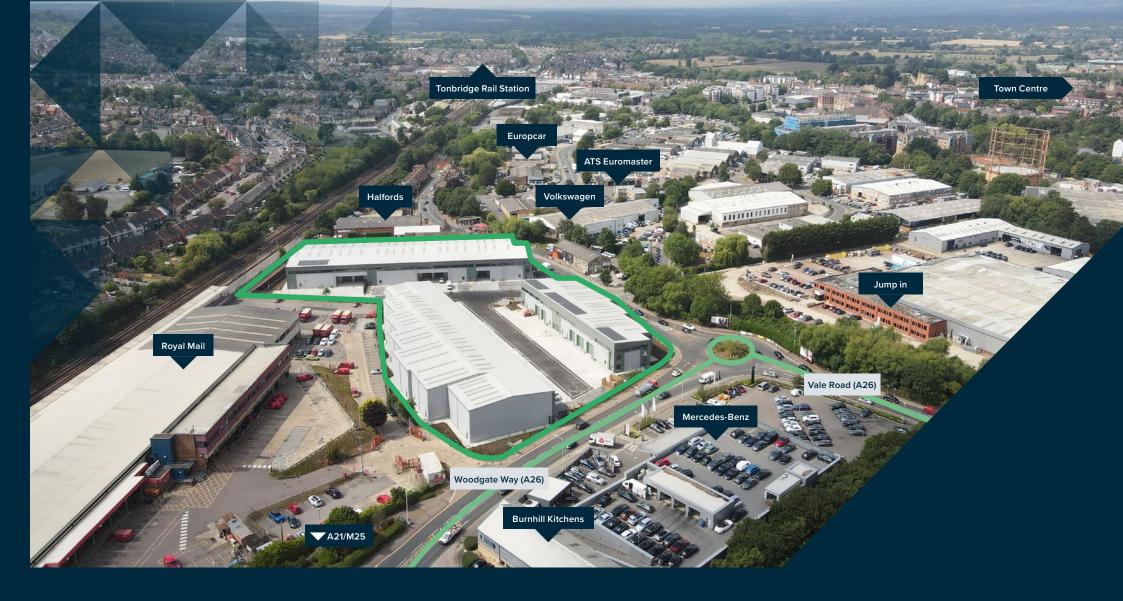

# **THE SITE**

- ➤ Located in the heart of Tonbridge, providing trade, warehouse, industrial and other road side opportunities
- ▶ 1 mile from Tonbridge Town Centre
- ▶ Surrounded by trade users and car showrooms
- ▶ 0.9 miles from Tonbridge Rail Station

- ▶ 45 minutes by train from Tonbridge Station to Central London
- ▶ Easily accessible from the A21
- ▶ The M25 motorway is 10 miles to the north via the A21
- ▶ Excellent visibility from the A26 and Vale Road

# TRAVEL DISTANCES

Tonbridge Trade Park, Ingot Way, Tonbridge, TN9 1GN

#### Road

| Tonbridge Town Centre | 1 mile    |  |
|-----------------------|-----------|--|
| Royal Tunbridge Wells | 4.5 miles |  |
| A21                   | 1.2 miles |  |
| M25/M26               | 10 miles  |  |
| London                | 28 miles  |  |

#### Rail

Tonbridge Rail Station 0.9 miles

## **Airport**

Gatwick Airport 26 miles