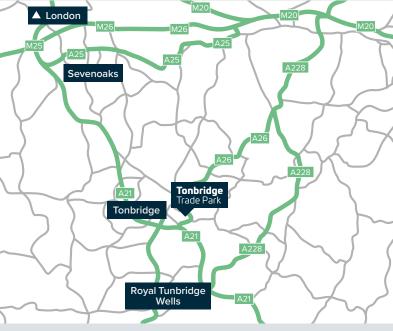

# TRAVEL DISTANCES

Tonbridge Trade Park, Ingot Way, Tonbridge, TN9 1GN

#### Road

| Tonbridge Town Centre | 1 mile    |  |
|-----------------------|-----------|--|
| Royal Tunbridge Wells | 4.5 miles |  |
| A21                   | 1.2 miles |  |
| M25/M26               | 10 miles  |  |
| London                | 28 miles  |  |

## **Airport**

Gatwick Airport 26 miles