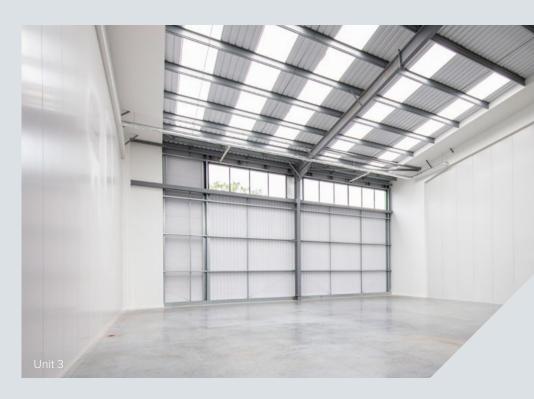

# **UNIT 2** 3,647 sq ft

# **General Specification**

Flexible trade counter/industrial/warehouse unit finished to a shell specification for occupiers to undertake their own fit out to suit their specific occupational needs.

6.5m clear internal height

37.5kN sq m floor loading

Electric loading doors

Secure business park

12 year collateral warranty available

Ideally suited for trade occupiers

Generous parking facilities