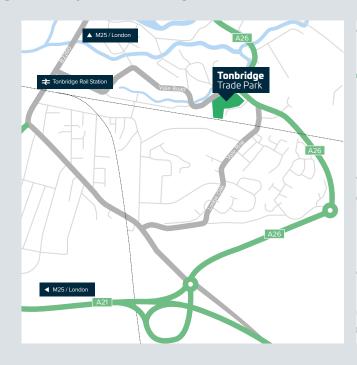

# TRAVEL DISTANCES

Tonbridge Trade Park, Ingot Way, Tonbridge, TN9 1GN

#### Road

| Tonbridge Town Centre | 1 mile    |  |
|-----------------------|-----------|--|
| Royal Tunbridge Wells | 4.5 miles |  |
| A21                   | 1.2 miles |  |
| M25/M26               | 10 miles  |  |
| London                | 28 miles  |  |

#### Rail

Tonbridge Rail Station 0.9 miles