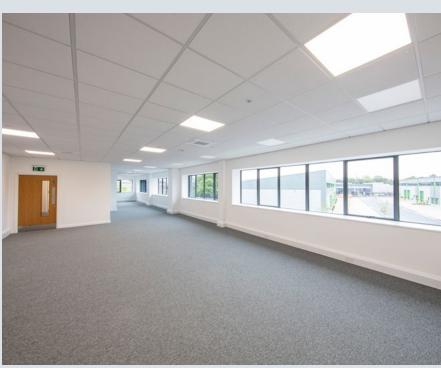

## **General Specification**

Flexible warehouse/industrial units with fully fitted first floor offices.

8.4m clear internal height

37.5kN sq m floor loading

Electric loading doors

Ability to combine units

Secure business park

12 year collateral warranty available

Fitted offices with comfort cooling

Toilets

Generous parking facilities