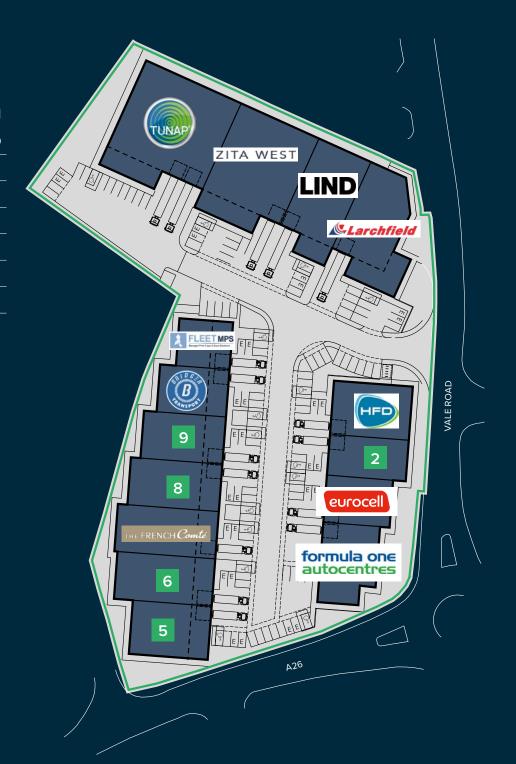

## Accommodation

All areas are approximate on a GEA sq ft basis.

| Unit | <b>Ground Floor</b>     | First Floor | Total |
|------|-------------------------|-------------|-------|
| 1    | HFD LIMITED             |             |       |
| 2    | 3,647                   | -           | 3,647 |
| 3    | EUROCELL                |             |       |
| 4    | FORMULA ONE AUTOCENTRES |             |       |
| 5    | 4,856                   | 1,282       | 6,138 |
| 6    | 5,172                   | 1,100       | 6,272 |
| 7    | THE FRENCH COMTÉ        |             |       |
| 8    | 4,841                   | 1,103       | 5,944 |

| Unit | Ground Floor     | First Floor    | Total   |
|------|------------------|----------------|---------|
| 9    | 4,358            | 1,102          | 5,460   |
| 10   | BRIDGER          | TRANSPORT      |         |
| 11   | FLEET MANAGED    | PRINT SOLUTION | ONS LTD |
| 12   | TUNA             | AP UK LTD      |         |
| 13   | ZITA WEST        |                |         |
| 14   | LIND AG LTD      |                |         |
| 15   | LARCHFIELD GROUP |                |         |
|      |                  |                |         |