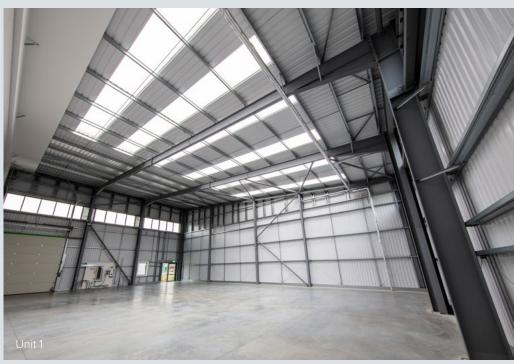

# **UNIT 2** 3,647 sq ft

# **General Specification**

Flexible trade counter/industrial/warehouse unit finished to a shell specification for occupiers to undertake their own fit out to suit their specific occupational needs.

6.5m clear internal height

37.5kN sq m floor loading

Electric loading doors

Secure business park

12 year collateral warranty available

Ideally suited for trade occupiers

Generous parking facilities