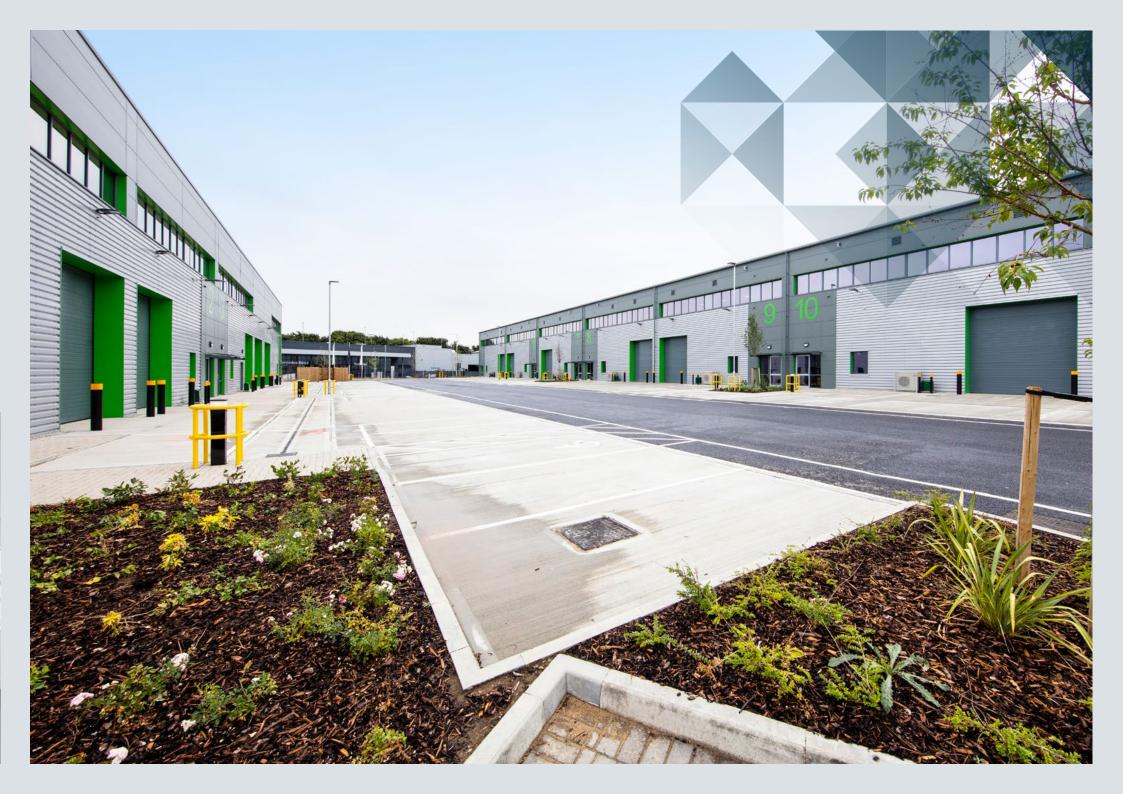

# **Tonbridge** Trade Park

# **THE SITE**

- ➤ Located in the heart of Tonbridge, providing trade, warehouse, industrial and other road side opportunities
- ▶ 1 mile from Tonbridge Town Centre
- ▶ Surrounded by trade users and car showrooms
- ▶ 0.9 miles from Tonbridge Rail Station

- ▶ 45 minutes by train from Tonbridge Station to Central London
- ▶ Easily accessible from the A21
- ▶ The M25 motorway is 10 miles to the north via the A21
- ▶ Excellent visibility from the A26 and Vale Road