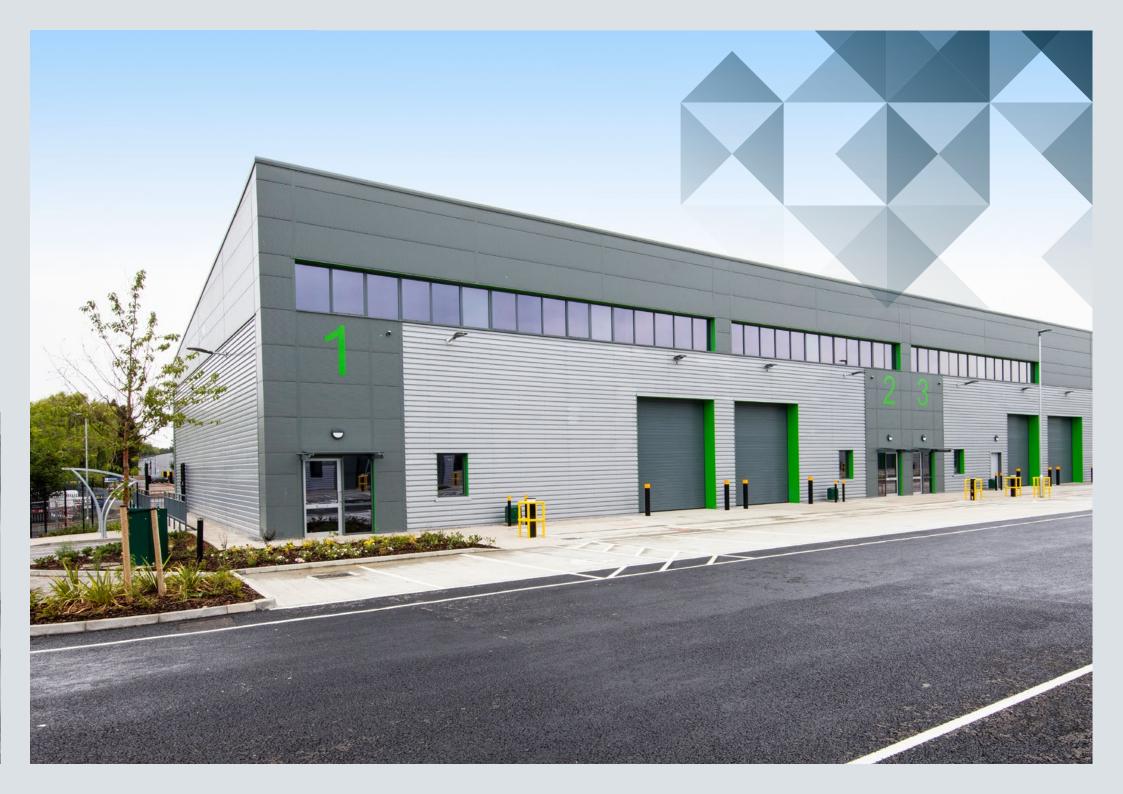

# **Tonbridge** Trade Park

# Tonbridge, Kent

TN9 1GN

- ▶ 15 new trade/industrial/warehouse units
- ▶ 3,647 12,410 sq ft (units combined)

# **THE SITE**

- ➤ Located in the heart of Tonbridge, providing trade, warehouse, industrial and other road side opportunities
- ▶ 1 mile from Tonbridge Town Centre
- ▶ Surrounded by trade users and car showrooms
- ▶ 0.9 miles from Tonbridge Rail Station