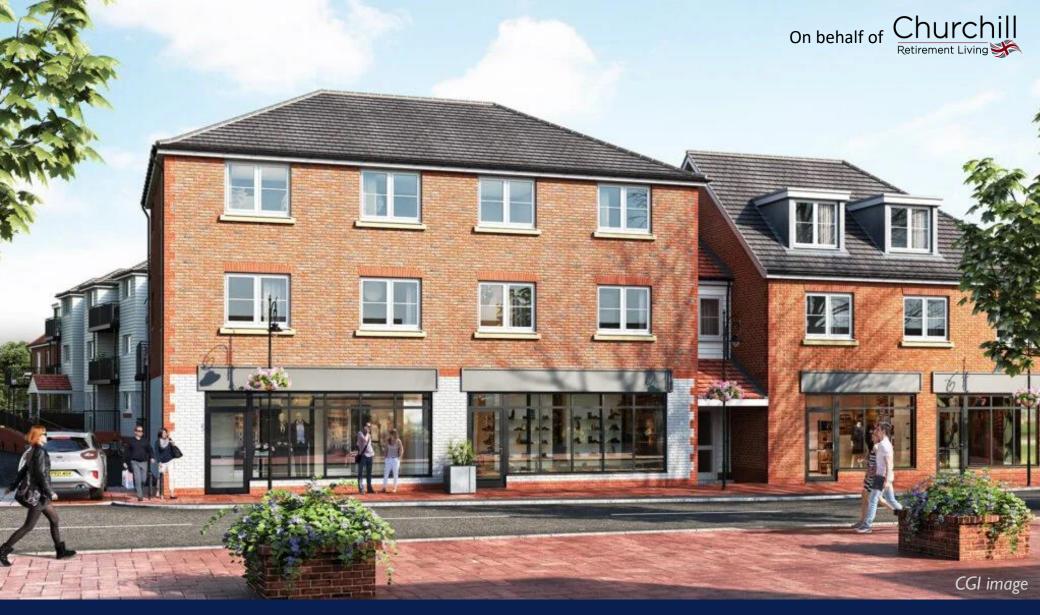

#### LOCATION

The property is located in a prominent trading position on Commercial Road, Paddock Wood which is the primary retail street in the town.

The town offers an excellent range of national retail and leisure facilities. Neighbouring occupiers include Costa Coffee, Greggs, Tesco Express and Nationwide.

## **DESCRIPTION**

The property comprises a ground floor commercial unit forming part of a new retirement living development.

The unit has the following approx. net internal floor area:

146.33 sq m (1,575 sq ft)

The unit has been developed to "shell and core" finish ready for occupiers' fit out.

Fully glazed shop front is installed.

Capped mains water and electrics are connected.