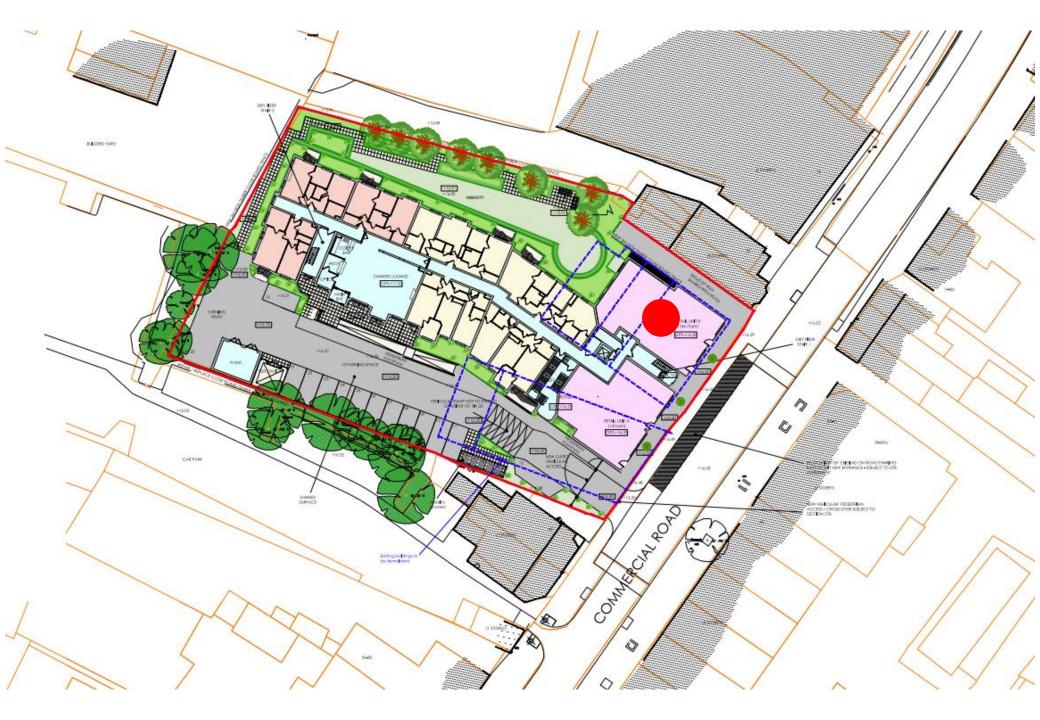

## **DESCRIPTION**

The property comprises a ground floor commercial unit forming part of a new retirement living development.

The unit has the following approx. net internal floor area:

146.33 sq m (1,575 sq ft)

#### **PLANNING**

We are informed the property benefits from Class E planning use.