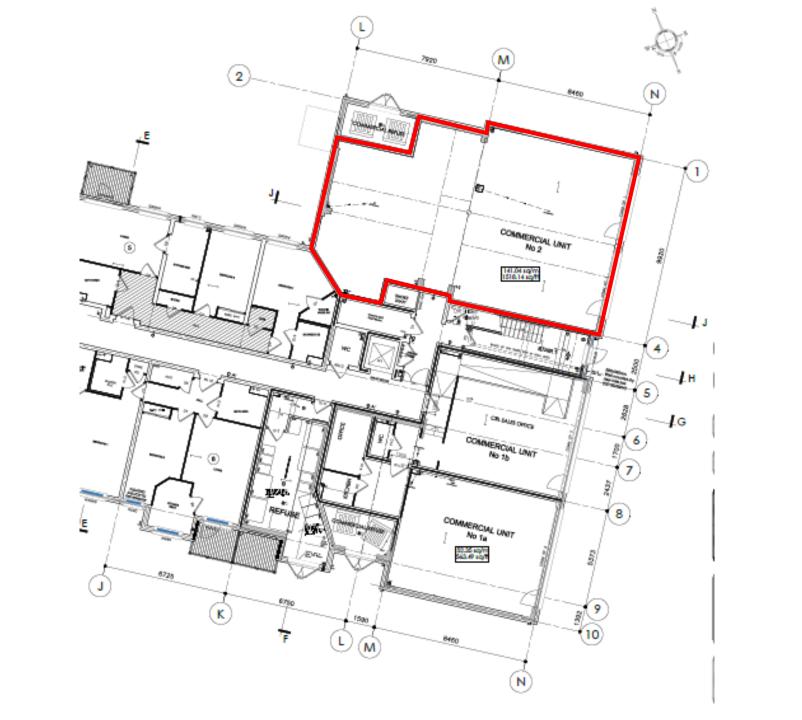

## **DESCRIPTION**

The property comprises a ground floor commercial unit forming part of a new retirement living development.

The unit has the following approx. net internal floor area:

146.33 sq m (1,575 sq ft)

The unit has been developed to "shell and core" finish ready for occupiers' fit out.

Fully glazed shop front is installed.

Capped mains water and electrics are connected.