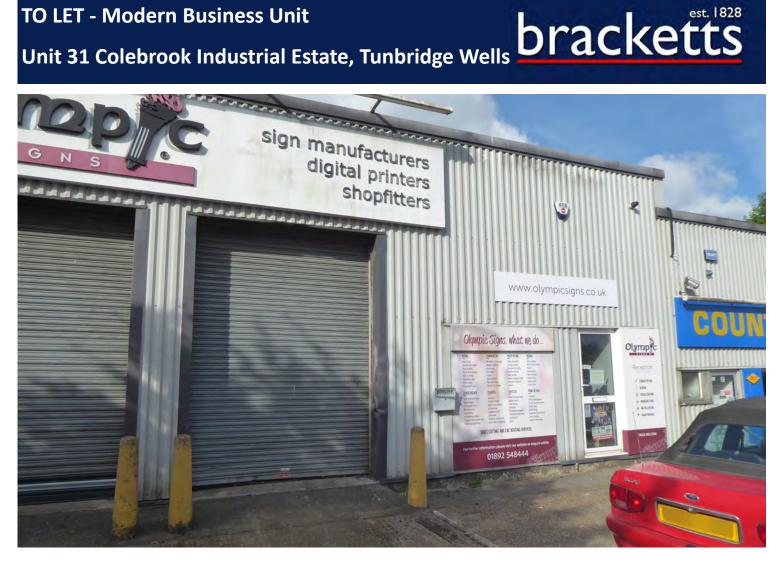

The property forms part of the Colebrook Industrial Estate which is situated less than 1 mile from the A21 Pembury By-Pass via Longfield Road, and a little over 2 miles North East of Tunbridge Wells town centre.

# ACCOMMODATION

| <b>Ground Floor:</b><br>GIA Approx. | 1,175ft <sup>2</sup> [109.1m <sup>2</sup> ] |
|-------------------------------------|---------------------------------------------|
| <b>Mezzanine:</b><br>GIA Approx.    | 1,100ft <sup>2</sup> [103.1m <sup>2</sup> ] |