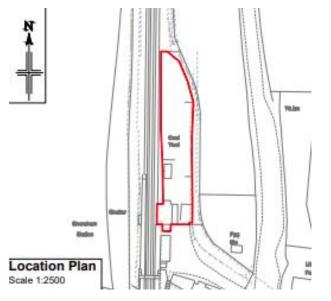

#### LOCATION

A rare site available with a self-contained yard located at Shoreham Station, Sevenoaks Kent.

The property is accessed through the main station car park off Shoreham Road (A225) linking Sevenoaks to the south with Farningham to the north.

The A225 connects to A220 and junction 3 of the M25, 11 mins (6 miles) to the north from the site.