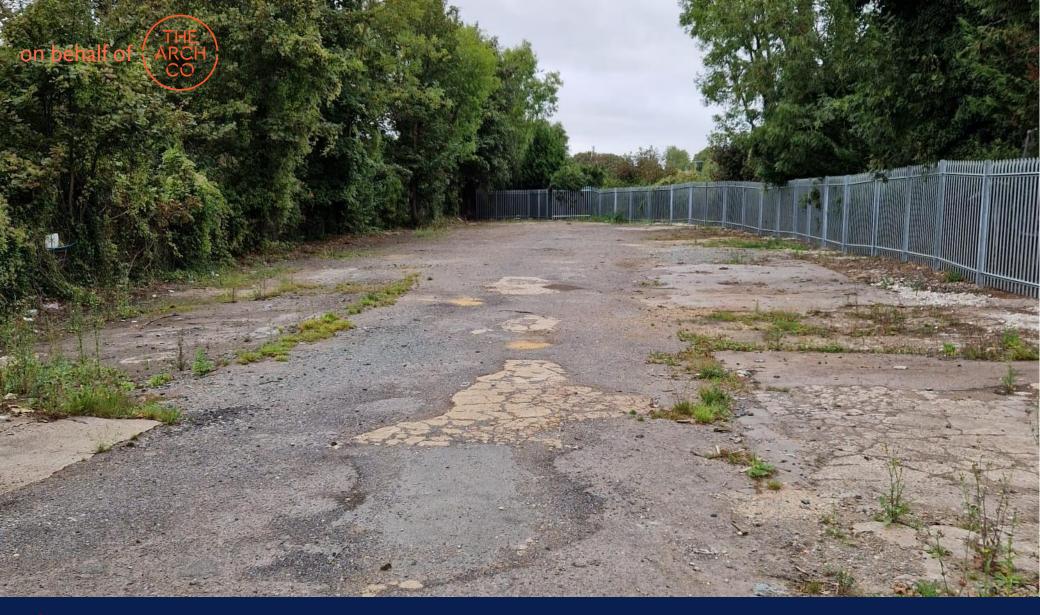

#### DESCRIPTION

The property comprises a secure hard standing site available on flexible terms. Water and electricity supply is connected to the site.

### **FLOOR AREA**

The yard has the following approx. floor areas:

Site Area

0.15 HA (0.38 AC)

240 sq m (18,996 sq ft)