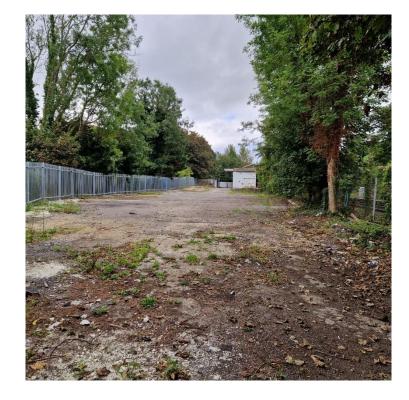

#### DESCRIPTION

The property comprises a secure hard standing site available on flexible terms. Water and electricity supply is connected to the site.

### **FLOOR AREA**

The yard has the following approx. floor areas:

Site Area

0.15 HA (0.38 AC)

240 sq m (18,996 sq ft)