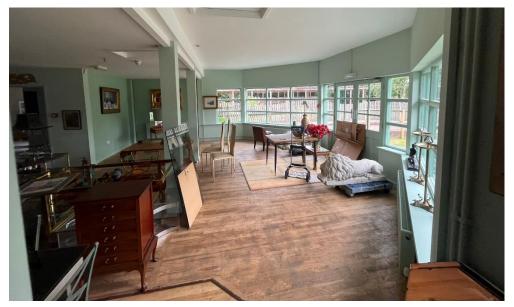

#### **DESCRIPTION**

The premises comprise a former end-of-terrace. single-storey Class E unit, prominently located at the main entrance to The Hop Farm.

The accommodation is arranged in a broadly rectangular layout, with glazing to both the front and rear elevations, providing excellent natural light.

Internally, the unit was formerly used as a restaurant and comprises a main seating area with a fitted bar, together with a rear kitchen.

The unit benefits from electric heating, fluorescent lighting, and a mains water supply. Externally, the property also benefits from access to a forecourt., and benefits from a large communal car park.