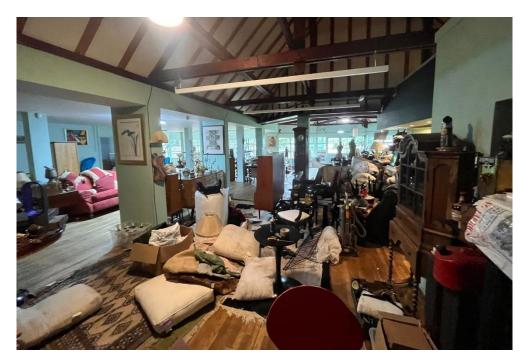

Internally, the unit was formerly used as a restaurant and comprises a main seating area with a fitted bar, together with a rear kitchen.

The unit benefits from electric heating, fluorescent lighting, and a mains water supply. Externally, the property also benefits from access to a forecourt., and benefits from a large communal car park.