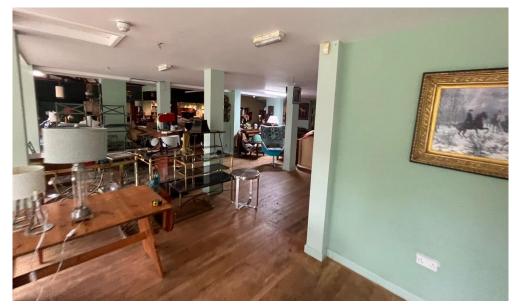

#### **DESCRIPTION**

The premises comprise a former end-of-terrace. single-storey Class E unit, prominently located at the main entrance to The Hop Farm.

The accommodation is arranged in a broadly rectangular layout, with glazing to both the front and rear elevations, providing excellent natural light.

Internally, the unit was formerly used as a restaurant and comprises a main seating area with a fitted bar, together with a rear kitchen.

The unit benefits from electric heating, fluorescent lighting, and a mains water supply. Externally, the property also benefits from access to a forecourt., and benefits from a large communal car park.