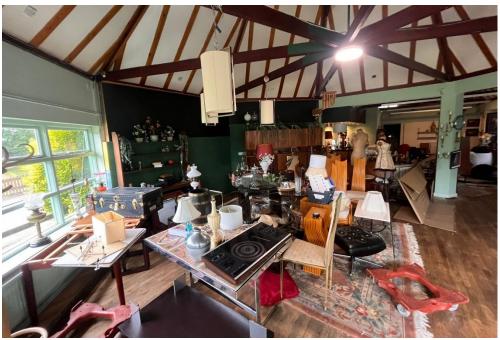

Internally, the unit was formerly used as a restaurant and comprises a main seating area with a fitted bar, together with a rear kitchen.

The unit benefits from electric heating, fluorescent lighting, and a mains water supply. Externally, the property also benefits from access to a forecourt., and benefits from a large communal car park.