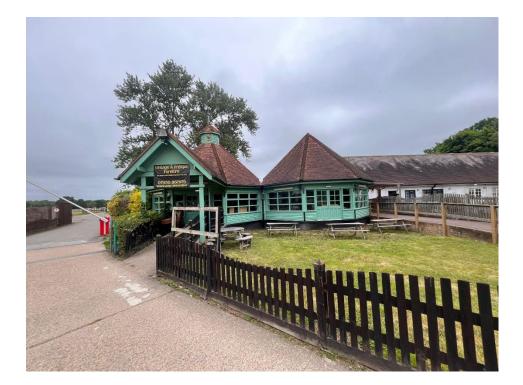

#### **LOCATION**

The Hop Farm is situated equidistant between Maidstone, Tunbridge Wells and Tonbridge. It occupies an extremely high profile location visible from the A228 East Peckham by-pass connecting to the A21 (5 miles to the south) and the M20/M26 at Wrotham Heath around 5 miles to the north.

#### **DESCRIPTION**

The premises comprise a former end-of-terrace. single-storey Class E unit, prominently located at the main entrance to The Hop Farm.

The accommodation is arranged in a broadly rectangular layout, with glazing to both the front and rear elevations, providing excellent natural light.