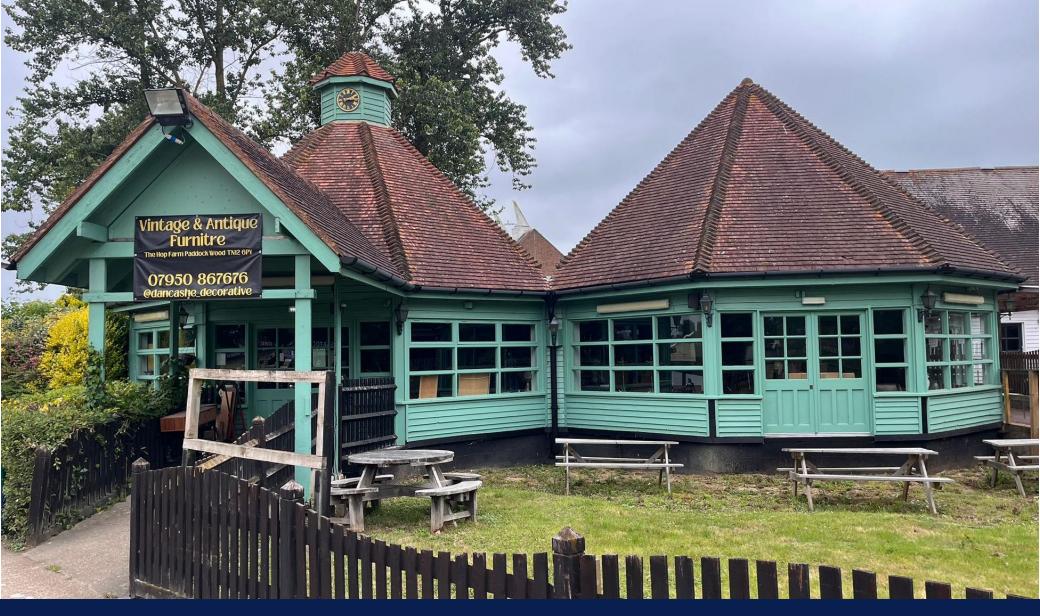

#### **DESCRIPTION**

The premises comprise a former end-of-terrace. single-storey Class E unit, prominently located at the main entrance to The Hop Farm.

The accommodation is arranged in a broadly rectangular layout, with glazing to both the front and rear elevations, providing excellent natural light.

Internally, the unit was formerly used as a restaurant and comprises a main seating area with a fitted bar, together with a rear kitchen.

The unit benefits from electric heating, fluorescent lighting, and a mains water supply. Externally, the property also benefits from access to a forecourt., and benefits from a large communal car park.