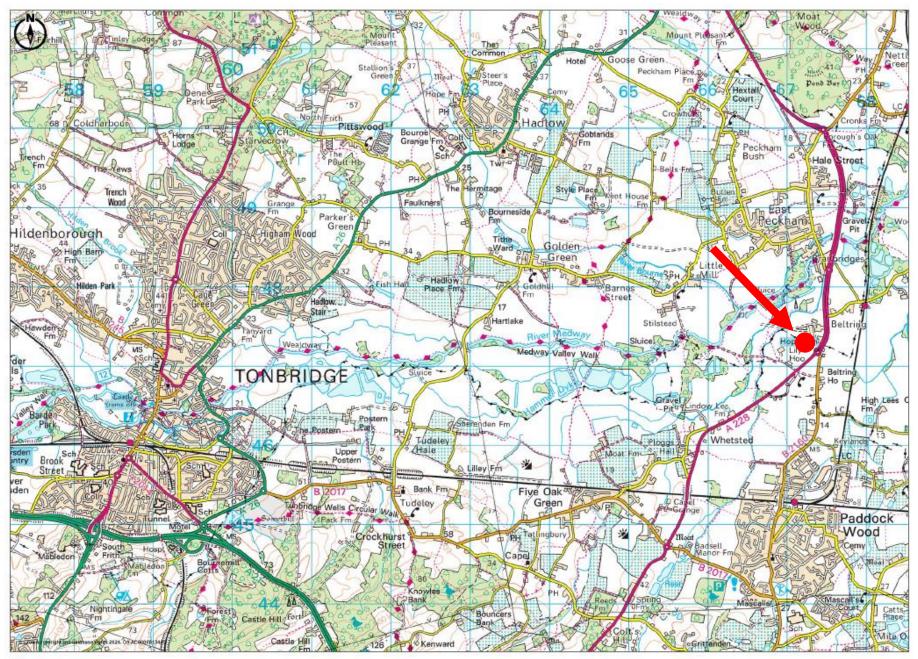

#### **LOCATION**

The Hop Farm is situated equidistant between Maidstone, Tunbridge Wells and Tonbridge. It occupies an extremely high profile location visible from the A228 East Peckham by-pass connecting to the A21 (5 miles to the south) and the M20/M26 at Wrotham Heath around 5 miles to the north.

Paddock Wood is around I mile with a mainline station providing a direct link to London Bridge, Waterloo and Charing Cross with a minimum journey time of around 45 minutes.

Paddock Wood provides a range of shop with a Tesco and Waitrose together with various banks.