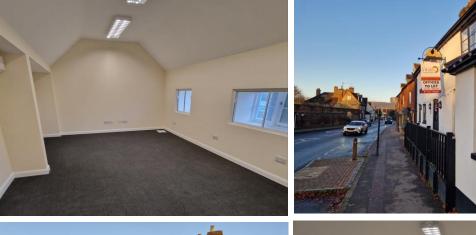

#### DESCRIPTION

A former pub which has been converted and fully refurbished to provide office suites across the ground and first floors. The ground floor is fully occupied by Vitality Home Health.

## FLOOR AREAS approx. NIA.

Available as single or multiple rooms ranging from: 6.69 sq m – 106.49 sq m (72 sq ft – 1,146 sq ft)