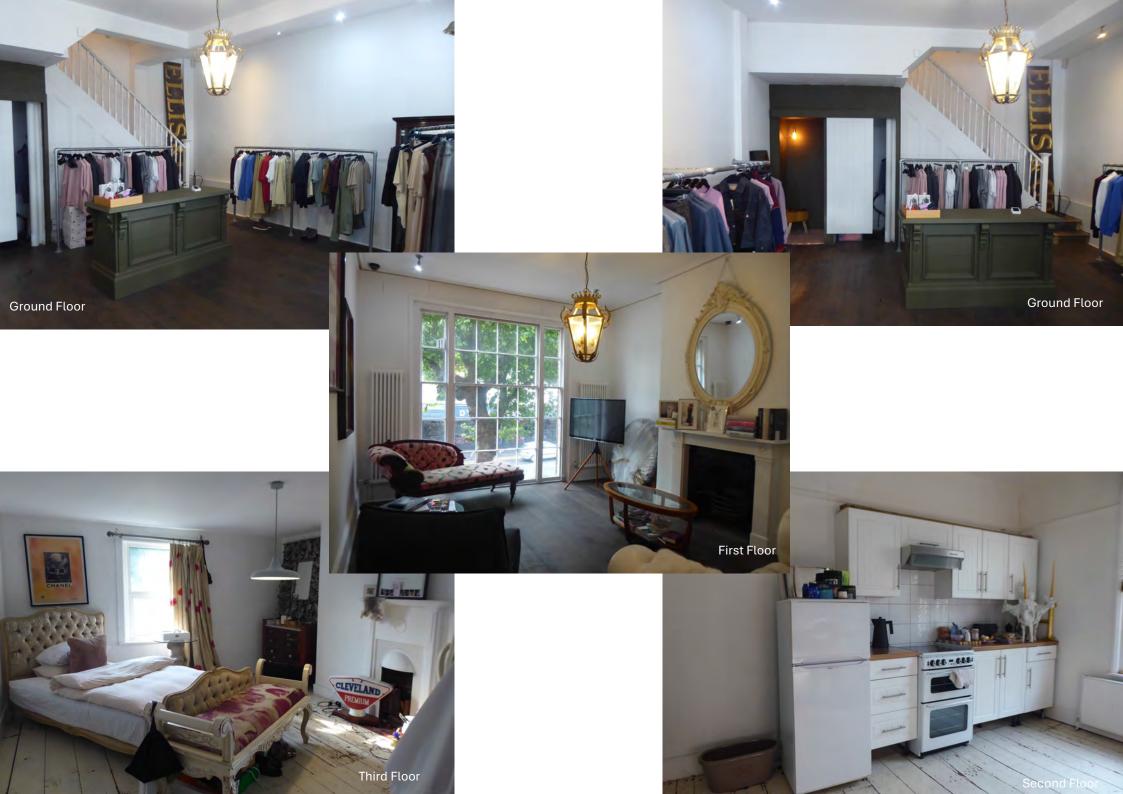

#### **DESCRIPTION**

Town centre premises arranged over ground and first floors with basement stores (accessed via trap door) and residential dwelling on the second and third floors.

Enquiries of Historic England website indicate that the property is Listed (Grade II) and situated within a Conservation Area.

#### **Ground Floor:**

Retail Sales/Office approx. 398ft<sup>2</sup> [36.9m<sup>2</sup>]

#### **Lower Ground Floor:**

(accessed via trap door)

Stores approx. 450ft<sup>2</sup> [41.8m<sup>2</sup>]

Including any areas with restricted head height

Important Notice:

First Floor:

Retail Sales/Office approx. 218ft<sup>2</sup> [20.2m<sup>2</sup>]

WC

Total commercial approx. 1,066ft<sup>2</sup> [98.9m<sup>2</sup>]

**Second Floor:** 

Kitchen / Living 15'6" max x 13'5" max Bathroom 5'6" max x 5'0" max

Third Floor:

Bedroom 15'6" max x 17'0" max Bedroom 12'2" max x 10'4" max