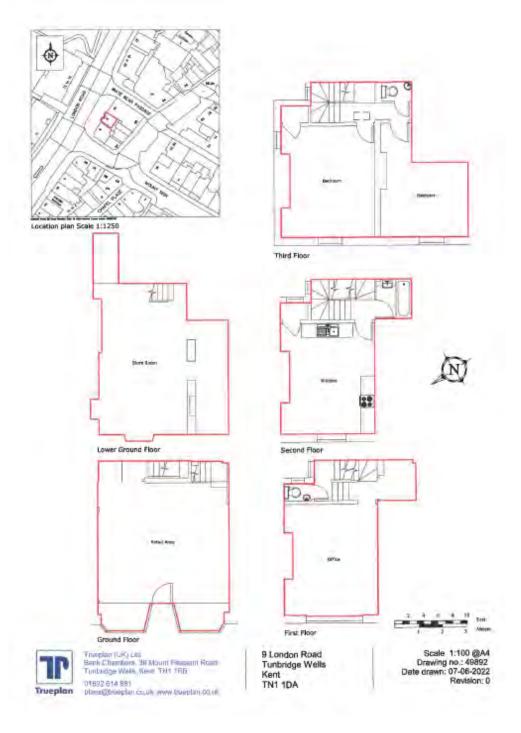

#### **Ground Floor:**

Retail Sales/Office approx. 398ft<sup>2</sup> [36.9m<sup>2</sup>]

#### **Lower Ground Floor:**

(accessed via trap door)

Stores approx. 450ft<sup>2</sup> [41.8m<sup>2</sup>]

Including any areas with restricted head height

Important Notice:

First Floor:

Retail Sales/Office approx. 218ft<sup>2</sup> [20.2m<sup>2</sup>]

WC

Total commercial approx. 1,066ft<sup>2</sup> [98.9m<sup>2</sup>]

**Second Floor:** 

Kitchen / Living 15'6" max x 13'5" max Bathroom 5'6" max x 5'0" max

Third Floor:

Bedroom 15'6" max x 17'0" max Bedroom 12'2" max x 10'4" max

#### Floor Plan Indicative Only