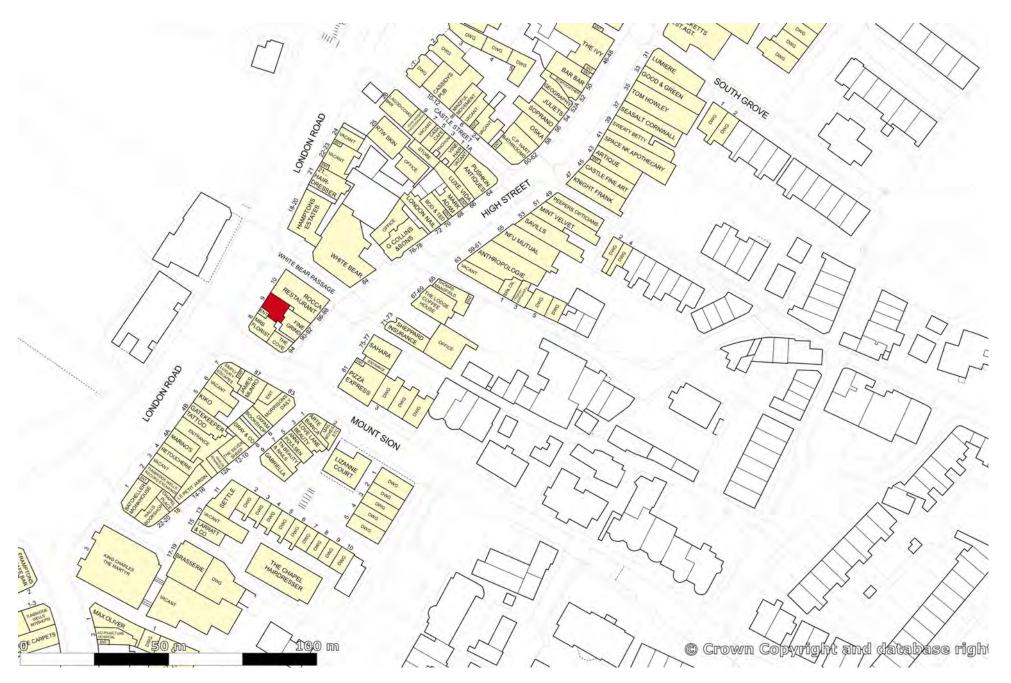

#### **LOCATION / SITUATION**

Royal Tunbridge Wells is an affluent and historic spa town situated approximately 35 miles south east of central London with a resident population of around 100,000.

The town is situated on the A26 which links via the A21 dual carriageway with Junction 5 of the M25 Motorway and has a frequent train service to the Capital (journey time of approximately 60 minutes).

The property is situated at the eastern side of London Road (A26) just a few metres away from its junction with the High Street.