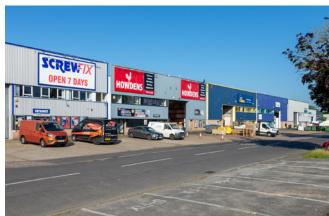

### **AVAILABILITY SCHEDULE**

| UNIT | OCCUPIER                | M <sup>2</sup> | FT²    |
|------|-------------------------|----------------|--------|
| 5    | TONBRIDGE PARTS PLUS    | 1,712          | 18,429 |
| 6    | LOK'N STORE LTD         | 1,716          | 18,471 |
| 7    | WOLSELEY                | 1,469          | 15,813 |
| 8    | TO LET                  | 1,257          | 13,530 |
| 9    | TO LET                  | 1,025          | 11,031 |
| 10   | PLUMBING TRADE SUPPLIES | 1,028          | 11,064 |
| 11   | HOWDENS                 | 1,040          | 11,198 |
| 12   | SCREWFIX DIRECT LTD     | 834            | 8,978  |