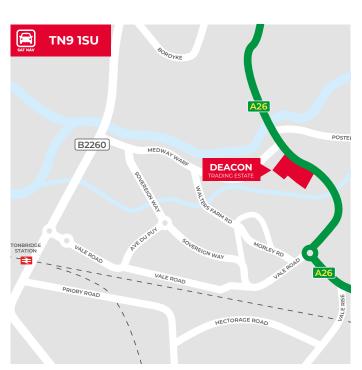

### LOCATION

Deacon Trading Estate is located on the eastern side of Tonbridge, prominently situated on the A26 Vale Road in a mixed commercial, albeit predominantly industrial area approximately 1.6 km (1 mile) from the town centre. Vale Road provides a direct link into central Tonbridge as well as linking up with the A21 to the south which provides direct access to Junction 5 of the M25 motorway 8 miles to the north.

### VALE ROAD, TONBRIDGE, TN9 1SU