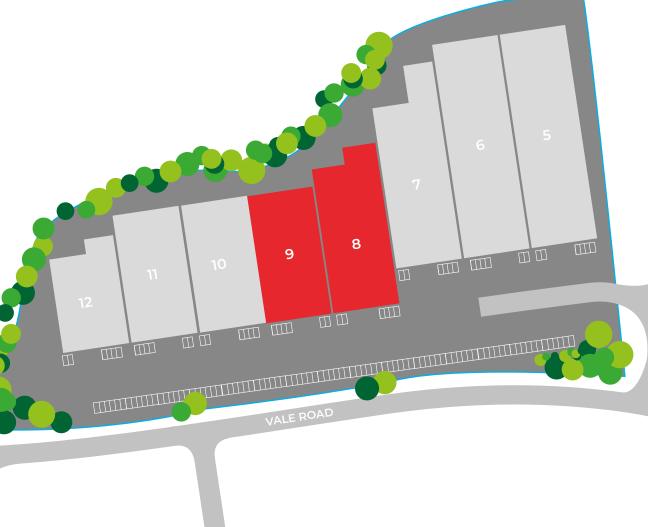

### **AVAILABILITY SCHEDULE**

| UNIT | OCCUPIER                | M <sup>2</sup> | FT²    |
|------|-------------------------|----------------|--------|
| 5    | TONBRIDGE PARTS PLUS    | 1,712          | 18,429 |
| 6    | LOK'N STORE LTD         | 1,716          | 18,471 |
| 7    | WOLSELEY                | 1,469          | 15,813 |
| 8    | TO LET                  | 1,257          | 13,530 |
| 9    | TO LET                  | 1,025          | 11,031 |
| 10   | PLUMBING TRADE SUPPLIES | 1,028          | 11,064 |
| 11   | HOWDENS                 | 1,040          | 11,198 |
| 12   | SCREWFIX DIRECT LTD     | 834            | 8,978  |