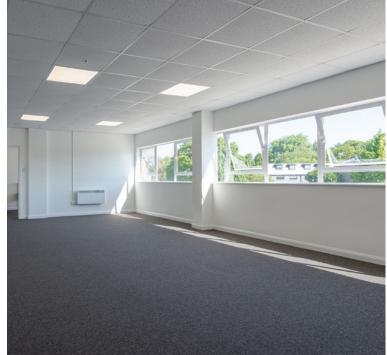

### **DESCRIPTION**

The units are mid-terrace light industrial / warehouse units of steel portal frame construction. The units benefit from a clear internal height of 5.1 m (17 feet), electric loading doors and dedicated car parking and loading areas.

### **SPECIFICATION**

- · Refurbished (subject to landlords further works)
- · Prominent trade counter location
- First floor offices
- · Electric roller shutter loading doors
- · Good car parking allocations
- Three phase power supply