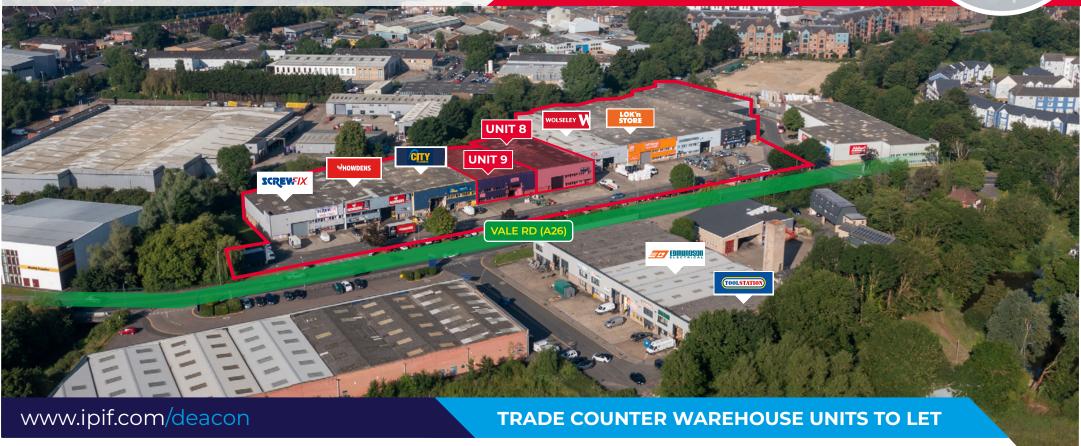

8 & 9, DEACON TRADING ESTATE VALE ROAD, TONBRIDGE, TN9 1SU

### LOCATION

Deacon Trading Estate is located on the eastern side of Tonbridge, prominently situated on the A26 Vale Road in a mixed commercial, albeit predominantly industrial area approximately 1.6 km (1 mile) from the town centre. Vale Road provides a direct link into central Tonbridge as well as linking up with the A21 to the south which provides direct access to Junction 5 of the M25 motorway 8 miles to the north.

### **AVAILABILITY SCHEDULE**

| UNIT | OCCUPIER                | M <sup>2</sup> | FT²    |
|------|-------------------------|----------------|--------|
| 5    | TONBRIDGE PARTS PLUS    | 1,712          | 18,429 |
| 6    | LOK'N STORE LTD         | 1,716          | 18,471 |
| 7    | WOLSELEY                | 1,469          | 15,813 |
| 8    | TO LET                  | 1,257          | 13,530 |
| 9    | TO LET                  | 1,025          | 11,031 |
| 10   | PLUMBING TRADE SUPPLIES | 1,028          | 11,064 |
| 11   | HOWDENS                 | 1,040          | 11,198 |
| 12   | SCREWFIX DIRECT LTD     | 834            | 8,978  |