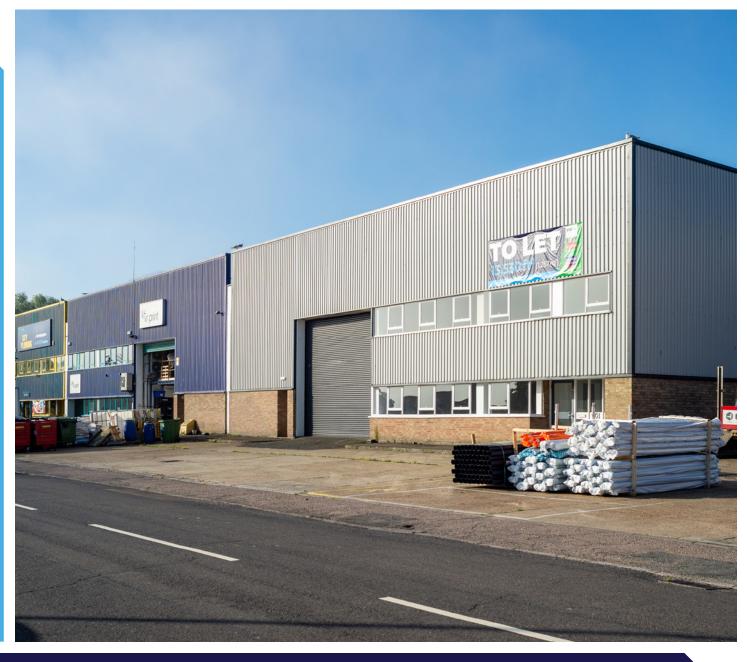

### LOCATION

Deacon Trading Estate is located on the eastern side of Tonbridge, prominently situated on the A26 Vale Road in a mixed commercial, albeit predominantly industrial area approximately 1.6 km (1 mile) from the town centre. Vale Road provides a direct link into central Tonbridge as well as linking up with the A21 to the south which provides direct access to Junction 5 of the M25 motorway 8 miles to the north.

### **DESCRIPTION**

The units are mid-terrace light industrial / warehouse units of steel portal frame construction. The units benefit from a clear internal height of 5.1 m (17 feet), electric loading doors and dedicated car parking and loading areas.