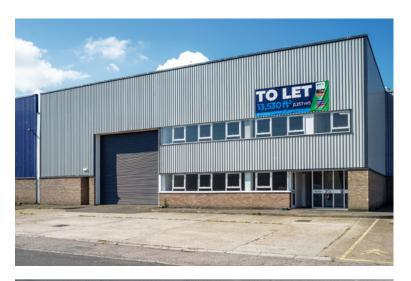

### **DESCRIPTION**

The units are mid-terrace light industrial / warehouse units of steel portal frame construction. The units benefit from a clear internal height of 5.1 m (17 feet), electric loading doors and dedicated car parking and loading areas.

### **SPECIFICATION**

- · Refurbished (subject to landlords further works)
- · Prominent trade counter location
- First floor offices
- · Electric roller shutter loading doors
- · Good car parking allocations
- Three phase power supply

### **ACCOMMODATION**

Available accommodation comprises of the following gross internal areas:

| UNIT 8       | M²    | FT <sup>2</sup> |
|--------------|-------|-----------------|
| Ground Floor | 1,186 | 12,766          |
| First Floor  | 71    | 764             |
| Total        | 1,257 | 13,530          |
| UNIT 9       | M²    | FT <sup>2</sup> |
| Ground Floor | 958   | 10,304          |
| First Floor  | 67    | 727             |
| Total        | 1,025 | 11,031          |