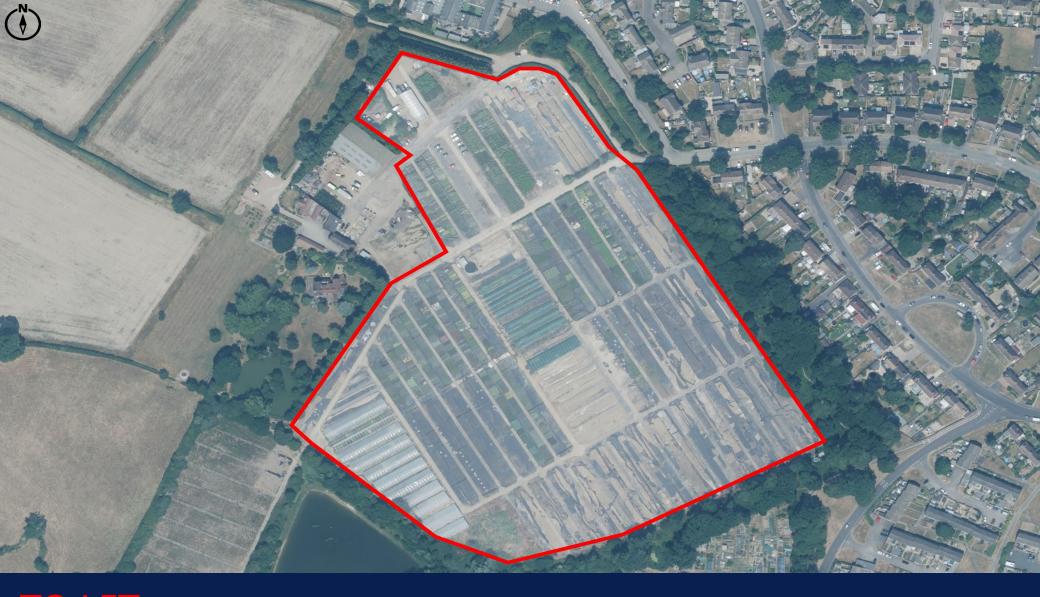

TO LET from 0.04 ha (0.1 acres) – 6.8 ha (17 acres) approx HARD STANDING SURFACED YARD WITHIN SECURE SITE COBLANDS NURSERIES, TRENCH ROAD, TONBRIDGE, KENT, TN11 9NG

bracketts est. 1828

#### **DESCRIPTION**

Hard standing yard accommodation located within a secure gated site. The space is ideal for storage or operational use.

#### **FLOOR AREA**

Plots are available from 0.1 acres -17 acres approx.