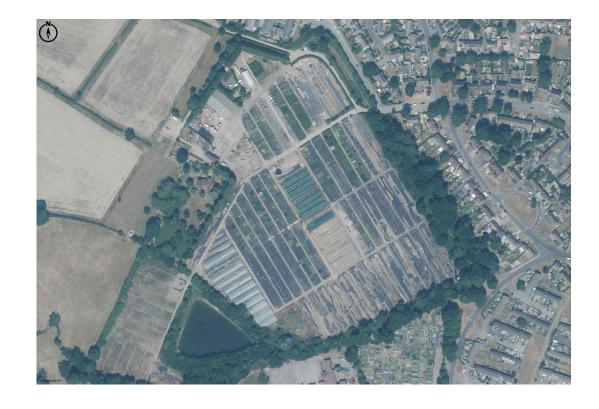

TO LET from 0.04 ha (0.1 acres) – 6.8 ha (17 acres) approx HARD STANDING SURFACED YARD WITHIN SECURE SITE COBLANDS NURSERIES, TRENCH ROAD, TONBRIDGE, KENT, TN11 9NG

bracketts est. 1828

#### **DESCRIPTION**

Hard standing yard accommodation located within a secure gated site. The space is ideal for storage or operational use.

#### **FLOOR AREA**

Plots are available from 0.1 acres -17 acres approx.