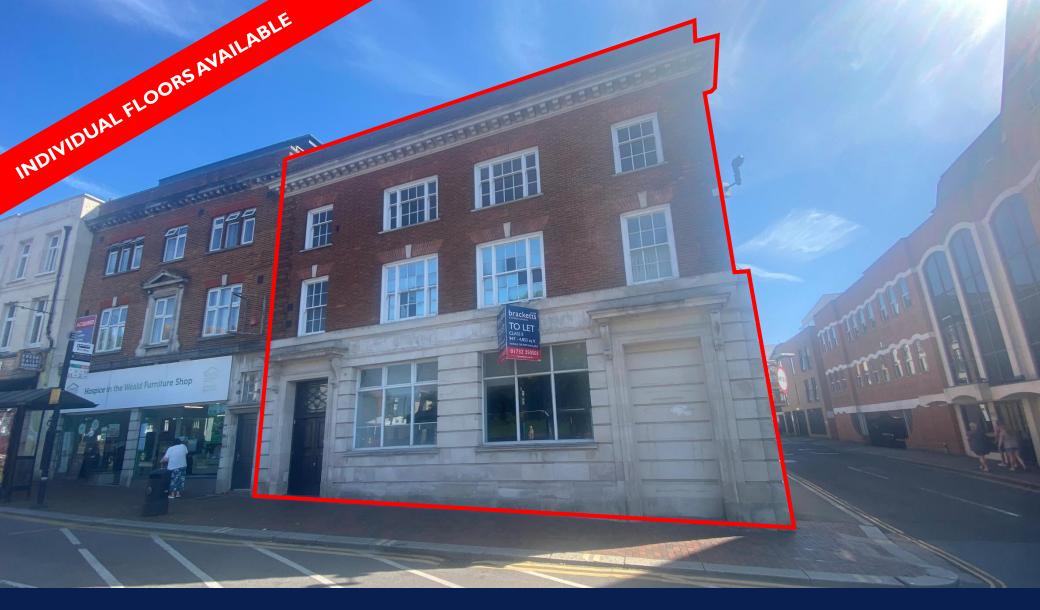

TO LET 88 SQ M – 451 SQ M (947 SQ FT – 4,853 SQ FT) CLASS E UNIT WITH PARKING - TO BE REFURBISHED 105-109 HIGH STREET, TONBRIDGE, KENT, TN9 1DJ

bracketts

| LOCATION                                                                                        | AVAILABILITY                                                                                      | EPC                                                                                                                                                   |
|-------------------------------------------------------------------------------------------------|---------------------------------------------------------------------------------------------------|-------------------------------------------------------------------------------------------------------------------------------------------------------|
| The property is situated on a prominent corner                                                  | The property is available to let as a whole or                                                    | D97                                                                                                                                                   |
| position directly opposite Tonbridge Castle, at the northern end of the High Street.            | on a floor by floor basis.                                                                        | RENTAL DEPOSIT                                                                                                                                        |
| Nearby users include a mixture of national and                                                  | TERMS                                                                                             | The ingoing tenant will be required to provide a                                                                                                      |
| local commercial and residential occupiers.                                                     | The property is available to be let by way of a                                                   | rental deposit as security.                                                                                                                           |
| Tonbridge mainline station is around 0.4 miles to the south providing a fast and frequent train | new full repairing and insuring lease, outside the<br>Landlord and Tenant Act 1954, for a term by | LEGAL COSTS                                                                                                                                           |
| service central London stations with a minimum                                                  | arrangement.                                                                                      |                                                                                                                                                       |
| journey time of around 35 minutes.                                                              |                                                                                                   | Each party to be responsible for their own legal                                                                                                      |
|                                                                                                 | RENT                                                                                              | costs.                                                                                                                                                |
| DESCRIPTION                                                                                     | Rent on application.                                                                              | DOCCESCION                                                                                                                                            |
| The property comprises a three storey                                                           | Rent on application.                                                                              | POSSESSION                                                                                                                                            |
| property, formerly used as a ground floor                                                       | VAT                                                                                               | Upon completion of legal formalities.                                                                                                                 |
| banking hall, with offices and ancillary                                                        |                                                                                                   |                                                                                                                                                       |
| accommodation.                                                                                  | To be confirmed.                                                                                  | VIEWING                                                                                                                                               |
| The property is due to be refurbished.                                                          |                                                                                                   | Strictly by appointment through sole agents                                                                                                           |
|                                                                                                 | BUSINESS RATES                                                                                    | Bracketts:                                                                                                                                            |
| FLOOR AREA                                                                                      | Enquiries of the VOA Website indicate that the                                                    | 01700 050500                                                                                                                                          |
| The unit has the following approx. net internal                                                 | property is listed as 'Bank and premises' with a                                                  | 01732 350503                                                                                                                                          |
| floor area:                                                                                     | Rateable Value of £29,250.                                                                        | Dominic Tomlinson                                                                                                                                     |
| Ground Floor 260 sq. m (2,798 sq. ft)                                                           | The UBR for 2024/25 is 49.9p in the £.                                                            | dominic.tomlinson@bracketts.co.uk                                                                                                                     |
| First Floor 88 sq. m (947 sq. ft.)                                                              | SERVICE CHARGE                                                                                    | Abbey Mitchell                                                                                                                                        |
| Second Floor 103 sq. m (1,108 sq. ft.)                                                          | SERVICE CHARGE                                                                                    | abbey.mitchell@bracketts.co.uk                                                                                                                        |
| TOTAL 451 sq. m (4,853 sq. ft.)                                                                 | ТВС                                                                                               | Subject to contract                                                                                                                                   |
|                                                                                                 |                                                                                                   |                                                                                                                                                       |
| Externally the property benefits from 4 parking                                                 |                                                                                                   | thority to make or give any representations or warranties in relation to the                                                                          |
| spaces.                                                                                         |                                                                                                   | nust not be relied upon as statements or representations of fact. The text, ehensive. Any areas, measurements or distances are approximate. It should |

## **OFFICE WITH PARKING**

APPROX. 88 – 451 SQ M (947 – 4,853 SQ FT)

105-109 HIGH STREET TONBRIDGE KENT TN9 IDJ