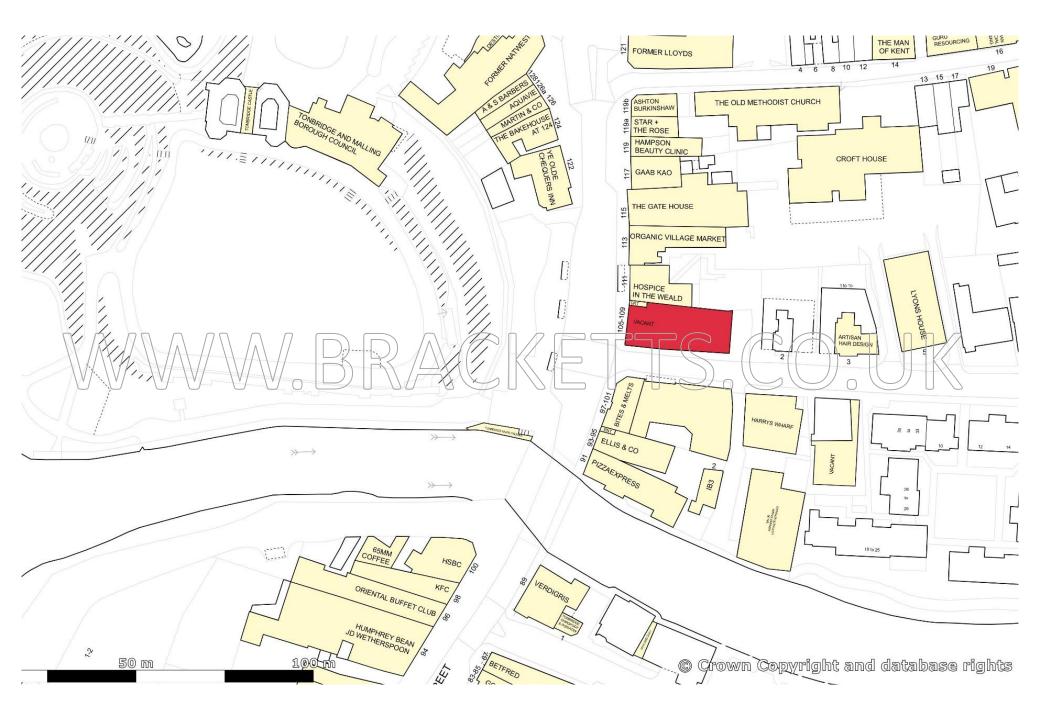

TO LET 88 SQ M – 451 SQ M (947 SQ FT – 4,853 SQ FT) CLASS E UNIT WITH PARKING - TO BE REFURBISHED 105-109 HIGH STREET, TONBRIDGE, KENT, TN9 1DJ

bracketts

| LOCATION                                                                                        | AVAILABILITY                                                                                      | EPC                                                                                                                                                   |
|-------------------------------------------------------------------------------------------------|---------------------------------------------------------------------------------------------------|-------------------------------------------------------------------------------------------------------------------------------------------------------|
| The property is situated on a prominent corner                                                  | The property is available to let as a whole or                                                    | D97                                                                                                                                                   |
| position directly opposite Tonbridge Castle, at the northern end of the High Street.            | on a floor by floor basis.                                                                        | RENTAL DEPOSIT                                                                                                                                        |
| Nearby users include a mixture of national and                                                  | TERMS                                                                                             | The ingoing tenant will be required to provide a                                                                                                      |
| local commercial and residential occupiers.                                                     | The property is available to be let by way of a                                                   | rental deposit as security.                                                                                                                           |
| Tonbridge mainline station is around 0.4 miles to the south providing a fast and frequent train | new full repairing and insuring lease, outside the<br>Landlord and Tenant Act 1954, for a term by | LEGAL COSTS                                                                                                                                           |
| service central London stations with a minimum                                                  | arrangement.                                                                                      |                                                                                                                                                       |
| journey time of around 35 minutes.                                                              |                                                                                                   | Each party to be responsible for their own legal                                                                                                      |
|                                                                                                 | RENT                                                                                              | costs.                                                                                                                                                |
| DESCRIPTION                                                                                     | Rent on application.                                                                              | DOCCESCION                                                                                                                                            |
| The property comprises a three storey                                                           | Rent on application.                                                                              | POSSESSION                                                                                                                                            |
| property, formerly used as a ground floor                                                       | VAT                                                                                               | Upon completion of legal formalities.                                                                                                                 |
| banking hall, with offices and ancillary                                                        |                                                                                                   |                                                                                                                                                       |
| accommodation.                                                                                  | To be confirmed.                                                                                  | VIEWING                                                                                                                                               |
| The property is due to be refurbished.                                                          |                                                                                                   | Strictly by appointment through sole agents                                                                                                           |
|                                                                                                 | BUSINESS RATES                                                                                    | Bracketts:                                                                                                                                            |
| FLOOR AREA                                                                                      | Enquiries of the VOA Website indicate that the                                                    | 01700 050500                                                                                                                                          |
| The unit has the following approx. net internal                                                 | property is listed as 'Bank and premises' with a                                                  | 01732 350503                                                                                                                                          |
| floor area:                                                                                     | Rateable Value of £29,250.                                                                        | Dominic Tomlinson                                                                                                                                     |
| Ground Floor 260 sq. m (2,798 sq. ft)                                                           | The UBR for 2024/25 is 49.9p in the £.                                                            | dominic.tomlinson@bracketts.co.uk                                                                                                                     |
| First Floor 88 sq. m (947 sq. ft.)                                                              | SERVICE CHARGE                                                                                    | Abbey Mitchell                                                                                                                                        |
| Second Floor 103 sq. m (1,108 sq. ft.)                                                          | SERVICE CHARGE                                                                                    | abbey.mitchell@bracketts.co.uk                                                                                                                        |
| TOTAL 451 sq. m (4,853 sq. ft.)                                                                 | ТВС                                                                                               | Subject to contract                                                                                                                                   |
|                                                                                                 |                                                                                                   |                                                                                                                                                       |
| Externally the property benefits from 4 parking                                                 |                                                                                                   | thority to make or give any representations or warranties in relation to the                                                                          |
| spaces.                                                                                         |                                                                                                   | nust not be relied upon as statements or representations of fact. The text, ehensive. Any areas, measurements or distances are approximate. It should |