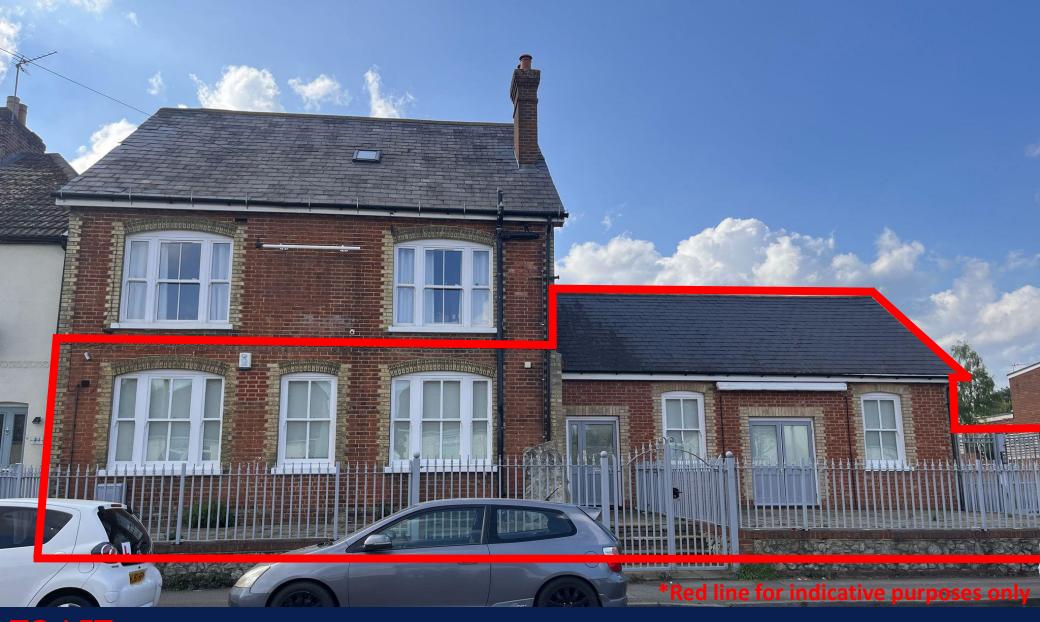

TO LET 232.14 sq m (2,498 sq ft)

GF CLASS E UNIT (Suitable for a variety of uses STP) – WITH GATED PARKING 42 NEW ROAD, DITTON, AYLESFORD, KENT, ME20 6AD

#### **DESCRIPTION**

The accommodation sits within an end of terrace, two-storey building comprising of seven glass partitioned offices across the ground floor, which can be removed, and a basement area below.

# GROUND FLOOR UNIT 232.14 SQ M (2,498 SQ FT)

42 NEW ROAD
DITTON
AYLESFORD
KENT
ME20 6AD