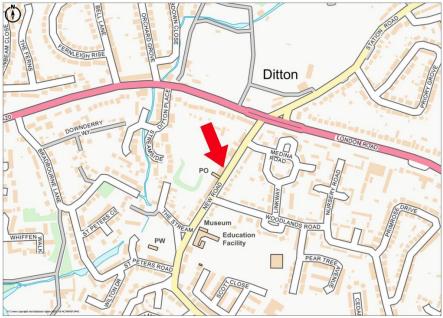

# **LOCATION**

The property is situated at the northern end of Ditton, almost at its junction with the A20 London Road, which in turn provides good transport links straight into Central Maidstone.

It is in a convenient location for access to both Ditton Recreation Grounds and other amenities with Aylesford mainline station around ½ mile to the North providing a fast and frequent train service to Central London stations in approx. I hour. The town enjoys good road communications with access to the A20 and to Junction 5 of the M20 around 2 miles to the north.