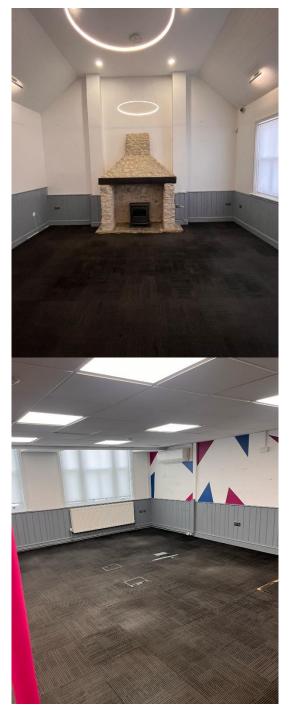

#### **DESCRIPTION**

The accommodation sits within an end of terrace, two-storey building comprising of seven glass partitioned offices across the ground floor, which can be removed, and a basement area below.

### **AMENITIES / SPECIFICATION**

- LED lighting
- Kitchenette
- Male and Female WCs
- Accessible WC
- 7 dedicated parking spaces, within a secure car park.