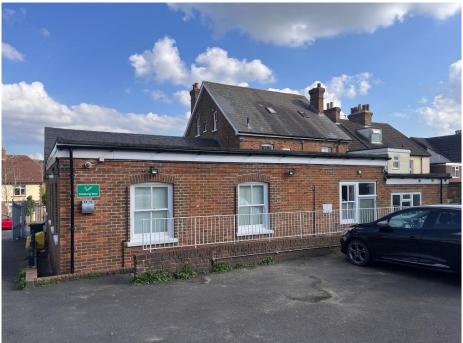

#### **DESCRIPTION**

The accommodation sits within an end of terrace, two-storey building comprising of seven glass partitioned offices across the ground floor, which can be removed, and a basement area below.

The approx. net internal floor areas are:

Ground Floor 232.14 sq m (2,498 sq ft)

All areas are approximate and interested parties are advised to verify measurements themselves.

### **AMENITIES / SPECIFICATION**

- LED lighting
- Kitchenette
- Male and Female WCs
- Accessible WC
- 7 dedicated parking spaces, within a secure car park.